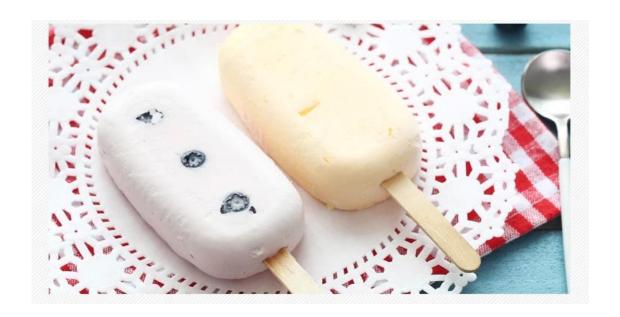

## **Features**

Use: used as ice cream sticks, or craft material, or teaching tools.

Application: Food industry, household, schools, etc.

Advantages: Smooth, environmental friendly, user-friendly.