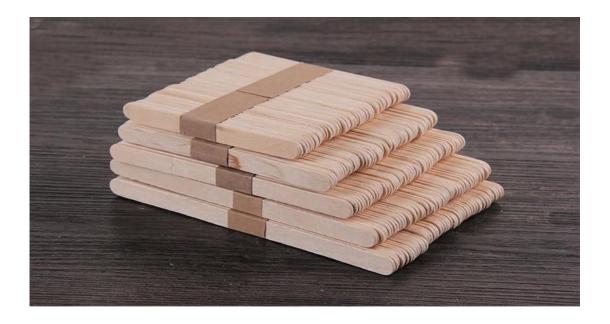

## **High Quality Birch wood ice cream sticks**

## **Product details**

| Raw Material | Quality birch wood               |  |  |  |  |
|--------------|----------------------------------|--|--|--|--|
| Technology   | By machine/Manual                |  |  |  |  |
| Edge         | Round edge/Straight edge         |  |  |  |  |
| Color        | Natural color/Customized         |  |  |  |  |
|              | 93x10x2mm 114x10x2mm 125x10x2mm  |  |  |  |  |
| Size         | 140x10x2mm 150x10x2mm 160x10x2mm |  |  |  |  |
|              | 170x10x2mm 94x11-17x2mm          |  |  |  |  |