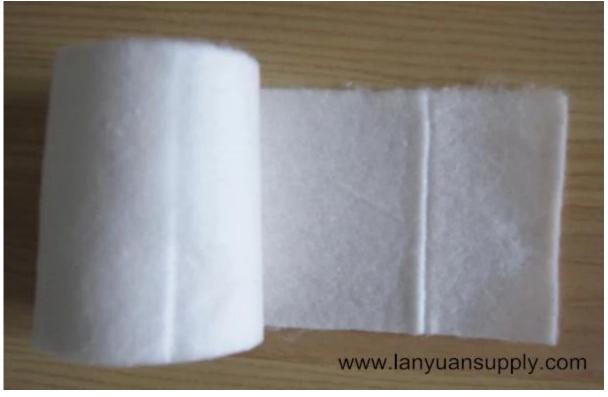

### Benefits:

360 degree compression and support; seamless, knit tubular construction; ravel-free, run-free cutability; secures without pins, clips or tape; easy to cut for joint/appendage openings

### **Specifications:**

| Width |        | Suggested<br>Application |
|-------|--------|--------------------------|
| 5cm   | 22.86m | Small limbs              |
| 7.5cm | 22.86m | Medium/large limbs       |
| 10cm  | 22.86m | Extra large limbs        |
| 15cm  | 22.86m | Adult Trunks             |
| 20cm  | 22.86m | Large Trunks             |