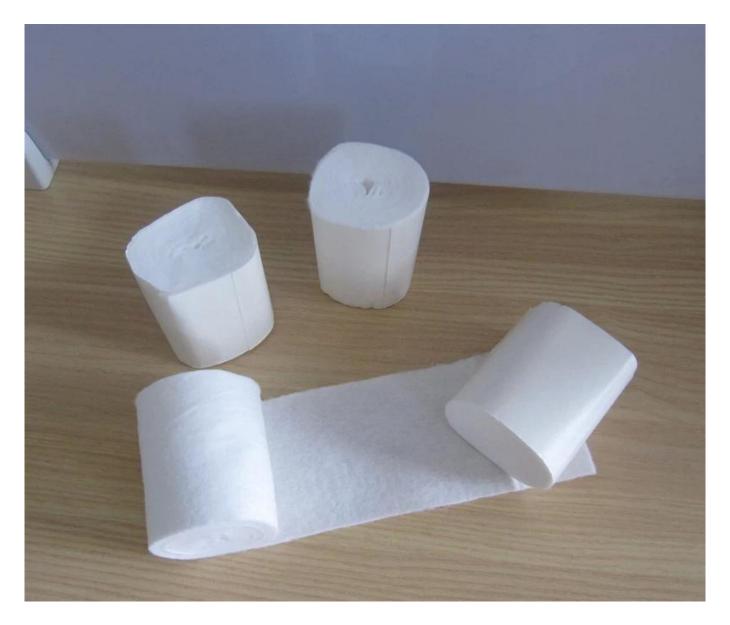

### Three types:

- 1. 100% polyester tubular bandage
- 2. 100% Cotton tubular bandage
- 3. High elastic tubular bandage

### **Specifications:**

| Width |        | Suggested<br>Application |
|-------|--------|--------------------------|
| 5cm   | 22.86m | Small limbs              |
| 7.5cm | 22.86m | Medium/large limbs       |
| 10cm  | 22.86m | Extra large limbs        |
| 15cm  | 22.86m | Adult Trunks             |
| 20cm  | 22.86m | Large Trunks             |