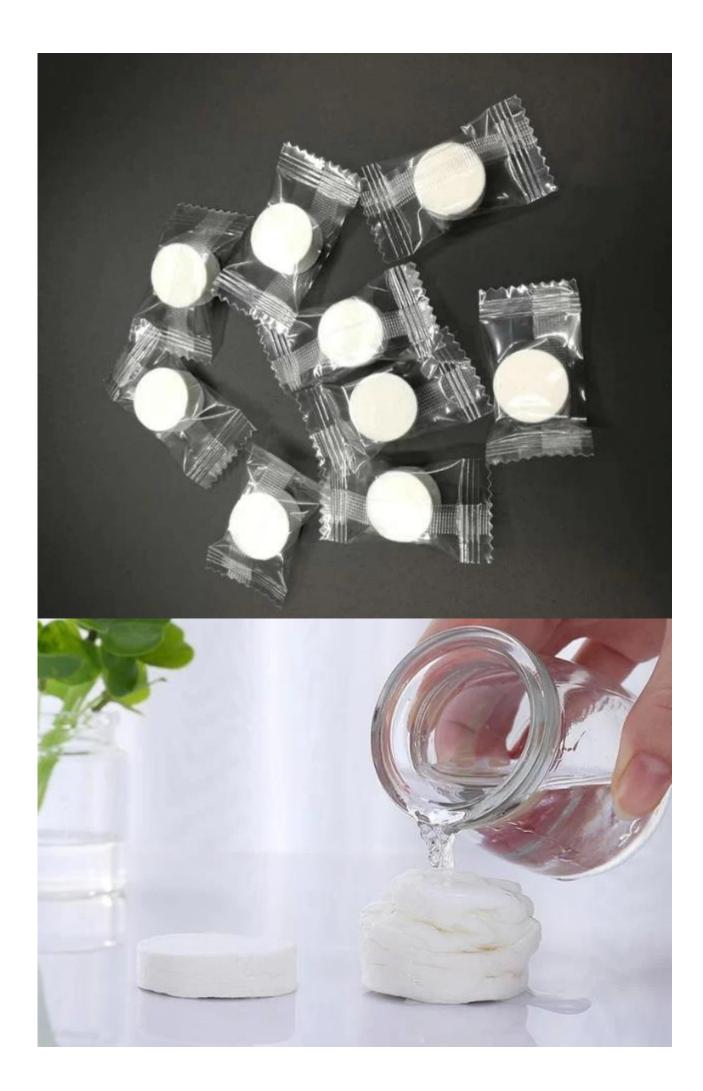

## **High Quality Compressed Disposable Soft Smooth Compressed Face Towels Candy Individual Packing**

Shape: Candy

Compression Size: 7 \* 3.5cm Development Size: 25 \* 30cm

Package Quantity: Independent Package

Trademark: LY

Place of Origin:China

Usage:Home, Airplane, Hotel, Gifts, Sports, Multi-purpose

Age Group:All Age Logo:Customizable