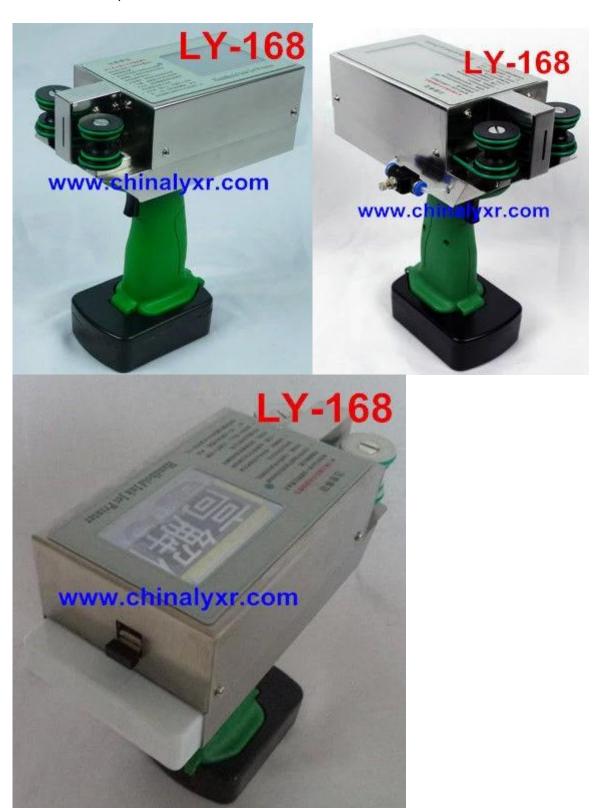

## Hand Operated Portable Wood Inkjet Printer

## 1>Features:

- 1, Handhold, portable printer, 360 degree rotating direction on printing;
- 2, Colorful Touch Screen, what you see is what you get, easy to operate, support writing by hand;
- 3, Different fonts for chosen;
- 4, Jet printing status of different frequency flashing lights display;
- 5, Lithium battery standby for 20hours;
- 6, Interface surface: USB, RS232;
- 7, Long lifetime LCD design, easy to read and input message
- 8, Large memory U-disk to store message

## 2>Technical Data:

| Character height   | 1mm to 18mm                                   |
|--------------------|-----------------------------------------------|
| Printing Precision | 300DPI                                        |
| Print font         | high resolution font                          |
| Printing line      | 1-8lines                                      |
| Printing direction | forward,sideward,downward,all directions      |
| Ink type           | Quick-drying environment friendly ink, UV ink |
| Ink consumption    | 75ml ink cartridge                            |
| Ink color          | Black, Red, Green, Blue, UV                   |
| Printing speed     | 35meters/mins                                 |
| External interface | USB                                           |
| Machine net weight | 1.3kg                                         |
| Power consumption  | DC16V/15W                                     |