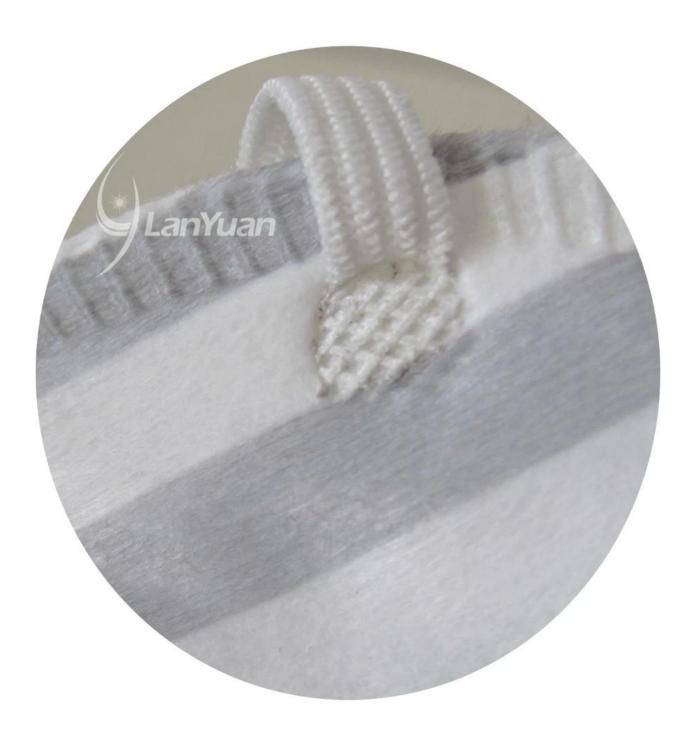

## **Description:**

It has a nose clip for an easy and confortable fit. It also has an <u>exhaust valve</u>, which offers improved comfort, especially for those having difficulty to breath comfortably while wearing the masks.

#### **Details:**