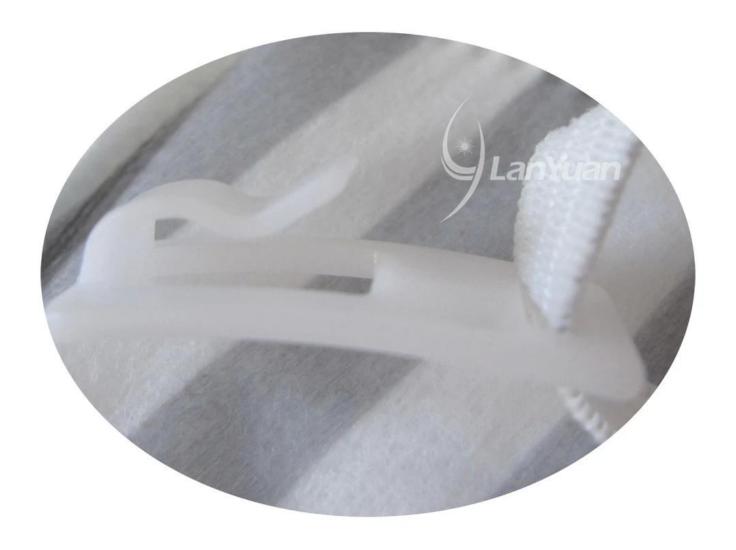

## **Description:**

It has a nose clip for an easy and confortable fit. It also has an <u>exhaust valve</u>, which offers improved comfort, especially for those having difficulty to breath comfortably while wearing the masks.

#### **Details:**