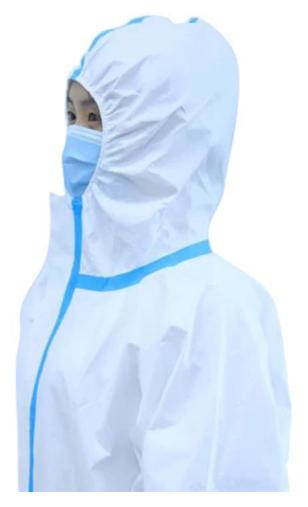

#### **Product descriptions:**

| Item     | Disposable Coverall with Hood and Blue Tape                                                                                |
|----------|----------------------------------------------------------------------------------------------------------------------------|
| Material | Nonwoven /SF                                                                                                               |
| Color    | White                                                                                                                      |
| Cuffs    | Elastic cuffs                                                                                                              |
| Style    | With hood and tape                                                                                                         |
|          | For medical, hospital, pharmaceutical, laboratorial, clean room, food/electronic/chemical workshop and industrial sectors. |

#### **Product exhibition:**