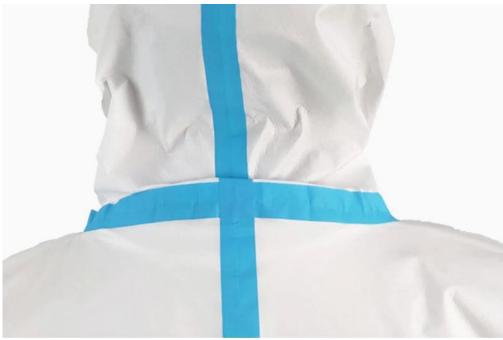

#### **Product descriptions:**

| Item     | Disposable Coverall with Hood and Blue Tape                                                                                |
|----------|----------------------------------------------------------------------------------------------------------------------------|
| Material | Nonwoven /SF                                                                                                               |
| Color    | White                                                                                                                      |
| Cuffs    | Elastic cuffs                                                                                                              |
| Style    | With hood and tape                                                                                                         |
|          | For medical, hospital, pharmaceutical, laboratorial, clean room, food/electronic/chemical workshop and industrial sectors. |

#### **Product exhibition:**