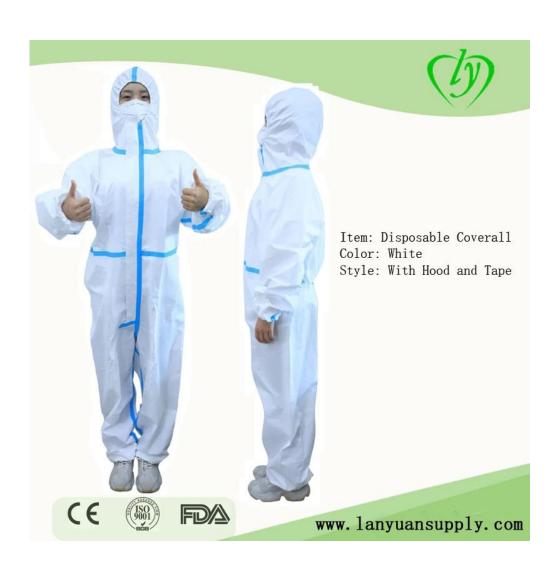

#### **Product descriptions:**

| Item     | Disposable Coverall with Hood and Blue Tape                                                                                |
|----------|----------------------------------------------------------------------------------------------------------------------------|
| Material | Nonwoven /SF                                                                                                               |
| Color    | White                                                                                                                      |
| Cuffs    | Elastic cuffs                                                                                                              |
| Style    | With hood and tape                                                                                                         |
|          | For medical, hospital, pharmaceutical, laboratorial, clean room, food/electronic/chemical workshop and industrial sectors. |

#### **Product exhibition:**