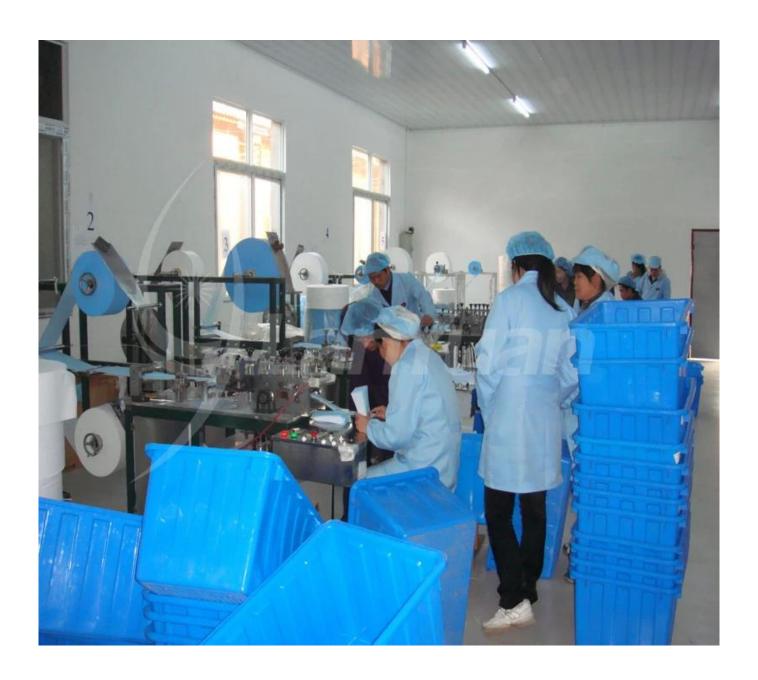

erglass
- 8. With lovely pattern
- 9.one piece package

### **Product details:**

| Article  | face mask 3 ply earloop |
|----------|-------------------------|
| Size     | 17.5 * 9.5cm            |
| Material | Non woven               |
| Style    | Ear                     |
| BFE      | > 95%                   |

### **Advantage:**

- 1. Free sample.
- 2. Strict and high quality standard with CE, ISO.
- 3. Rich experience for many years.
- 4. Good working environment and stable production capacity.
- 5. OEM order is available.
- 6. Competitive price, fast delivery and excellent service.

## Packaging and delivery:

| packaging | 50PCS / Box, 2000PCS / CTN          |
|-----------|-------------------------------------|
| Delivery  | Based on the quantity of your order |

# **Factory:**