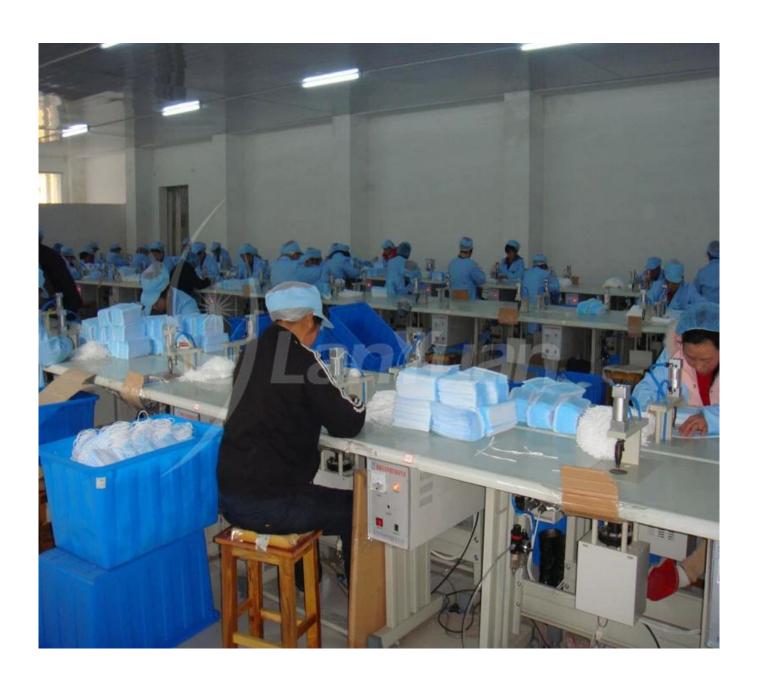

iberglass
- 8. With lovely pattern
- 9.one piece package

### **Product details:**

| Article  | face mask 3 ply earloop |
|----------|-------------------------|
| Size     | 17.5 * 9.5cm            |
| Material | Non woven               |
| Style    | Ear                     |
| BFE      | > 95%                   |

### **Advantage:**

- 1. Free sample.
- 2. Strict and high quality standard with CE, ISO.
- 3. Rich experience for many years.
- 4. Good working environment and stable production capacity.
- 5. OEM order is available.
- 6. Competitive price, fast delivery and excellent service.

## Packaging and delivery:

| packaging | 50PCS / Box, 2000PCS / CTN          |
|-----------|-------------------------------------|
| Delivery  | Based on the quantity of your order |

# **Factory:**