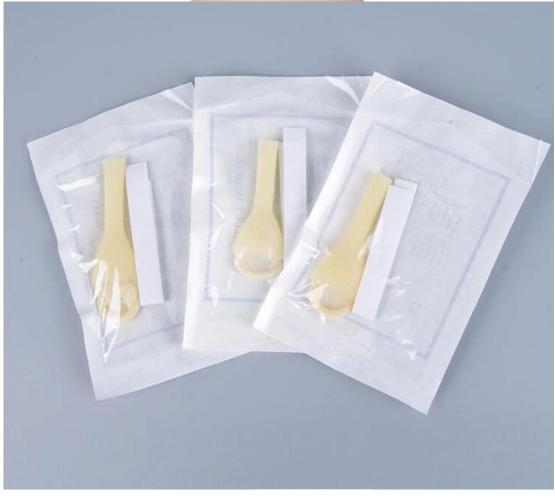

## **External disposable male catheter**

The male external catheter is specially designed for urine incontinence for daily and nightly use in male patient.

| Product name:                    | Male external catheter.                       |
|----------------------------------|-----------------------------------------------|
| Model no.                        | LY-IMS.                                       |
| Specification:                   | Diameter 20mm, 25mmm30mm, 35mm, 40mm.         |
| Group:                           | Adult                                         |
| Sterilization of ethylene oxide: | Ethylene oxide sterilization                  |
| Transport package:               | 1pc / sterile bag, 50pcs / box, 1000pcs / ctn |
| Carton size:                     | 68 * 27 * 48cm                                |
| HS code:                         | 9018390000.                                   |