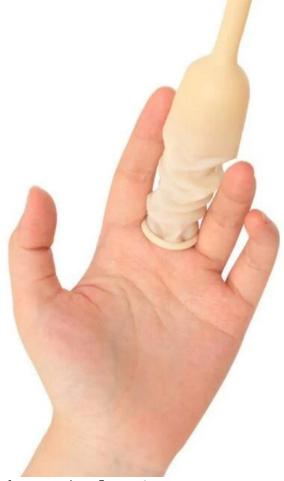

## Advantage:

- 1. Position on the tip of the penis and then unroll the latex sleeve throughout the length
- 2. Use the adhesive strap around the upper part of the sleeve to ensure the penis avoiding constriction
- 3. Attach the distal end to the drain tube.