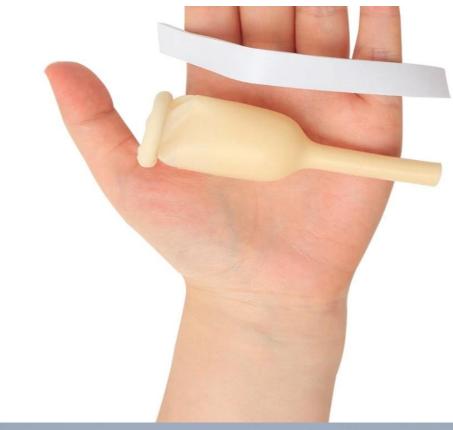

## **Characteristics**

- 1. Made of pure latex for a soft and soft sensation.
- 2. The prolongal design is suitable for connecting the urine / bag bag, easy to use.
- 3. Property with a self-adhesive coating strip for the correct fixing on the penis.

## Advantage:

- 1. Position on the tip of the penis and then unroll the latex sleeve throughout the length
- 2. Use the adhesive strap around the upper part of the sleeve to ensure the penis avoiding constriction
- 3. Attach the distal end to the drain tube.