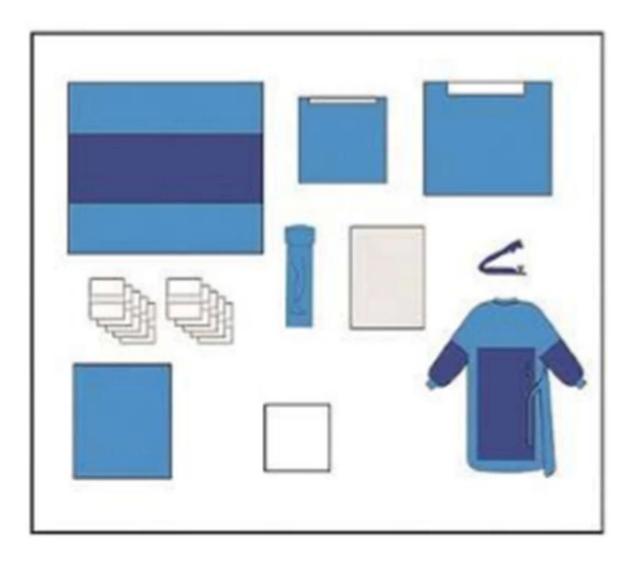

## Content:

| No. | Component                | Size      | Qty.  |
|-----|--------------------------|-----------|-------|
| 1   | Hand Towel               | 40*40cm   | 2pcs  |
| 2   | Instrument Table Cover   | 150*200cm | 1pc   |
| 3   | Baby Wrapper             | 75*90cm   | 1рс   |
| 4   | Legging                  | 75*120cm  | 2pcs  |
| 5   | Reinforced Surgical Gown | L         | 2pcs  |
| 6   | Wrapper                  | 100*100cm | 1рс   |
| 7   | Side Drape               | 75*90cm   | 1pc   |
| 8   | Side Drape               | 100*130cm | 1pc   |
| 9   | Gauze                    | 7.5*7.5cm | 10pcs |