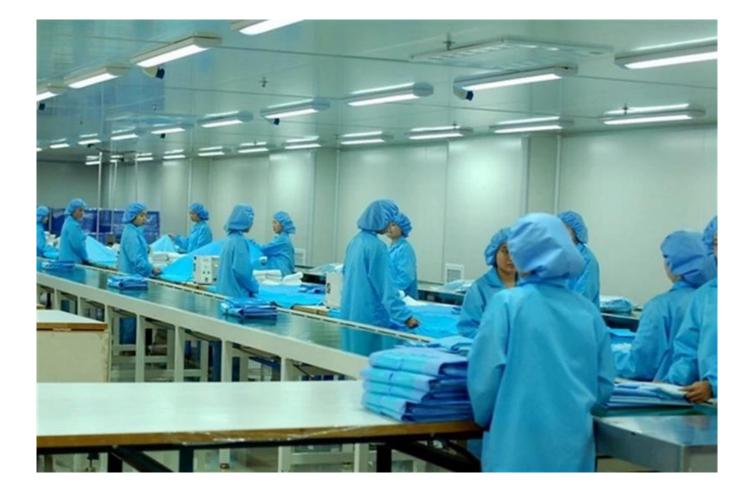

#### Our factory:

Our company occupies 120,000 square meters, over 105,000 square meters of building area; with a standard ISO Class 8 clean-room over 63,000 square meters; we have two auto-warehouses, storage capacity more than 43,000 cubic meters; we still have one ETO sterilization center over 2,500 square meters, sterilization capacity is more than 7,500 cubic meters per month; We own more than 20 large-advanced production equipments, more than 2500 small process equipments.