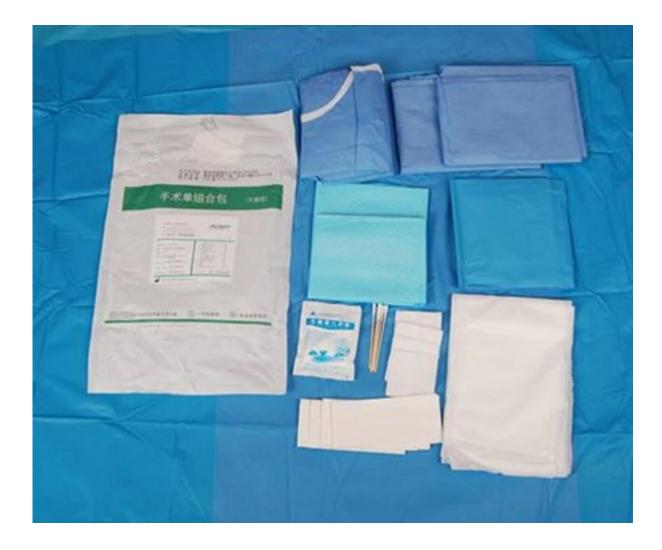

## Content:

| No. | Component                | Size      | Qty.  |
|-----|--------------------------|-----------|-------|
| 1   | Hand Towel               | 40*40cm   | 2pcs  |
| 2   | Instrument Table Cover   | 150*200cm | 1pc   |
| 3   | Baby Wrapper             | 75*90cm   | 1рс   |
| 4   | Legging                  | 75*120cm  | 2pcs  |
| 5   | Reinforced Surgical Gown | L         | 2pcs  |
| 6   | Wrapper                  | 100*100cm | 1рс   |
| 7   | Side Drape               | 75*90cm   | 1pc   |
| 8   | Side Drape               | 100*130cm | 1pc   |
| 9   | Gauze                    | 7.5*7.5cm | 10pcs |