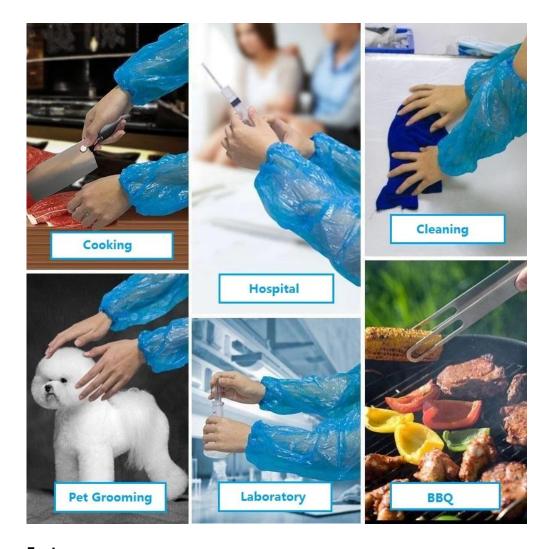

#### Feature:

- PE material, no odor, easy to carry.
- It is beautiful and practical and can be used by almost all adult men and women.
- The two ends are designed with elasticity to fit your hands and arms perfectly.
- Disposable sleeve protection, light and comfortable and dexterous.
- The elastic cuff is exquisite in design and easy to wear and take off.
- It is widely used in hospital, beauty salon, painting, maintenance, daily work and family use.

# PRODUCT INFORMATION

NAME:Disposable Sleeve Cover

SIZE:40\*20CM

45\*22CM

MATERIAL:PE

FEATURES:Waterproof, Dustproof

COLOR:White/Blue/etc.

Range of Application:Food

processing, Daily protection, etc.