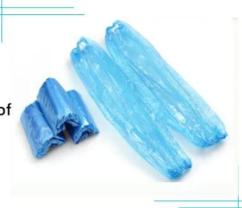

#### Feature:

- PE material, no odor, easy to carry.
- It is beautiful and practical and can be used by almost all adult men and women.
- The two ends are designed with elasticity to fit your hands and arms perfectly.
- Disposable sleeve protection, light and comfortable and dexterous.
- The elastic cuff is exquisite in design and easy to wear and take off.
- It is widely used in hospital, beauty salon, painting, maintenance, daily work and family use.

#### **Product data:**

Item Disposable Machine-Made PE Sleeve Cover

Size 22\*40cm Weight 2.8-3.1g Color white,Blue

Material PE

Type General Medical Supplies

Application Medical/Food service/Industrial Safety

# PRODUCT INFORMATION

NAME:Disposable Sleeve Cover

SIZE:40\*20CM

45\*22CM

MATERIAL:PE

FEATURES:Waterproof, Dustproof

COLOR:White/Blue/etc.

Range of Application:Food