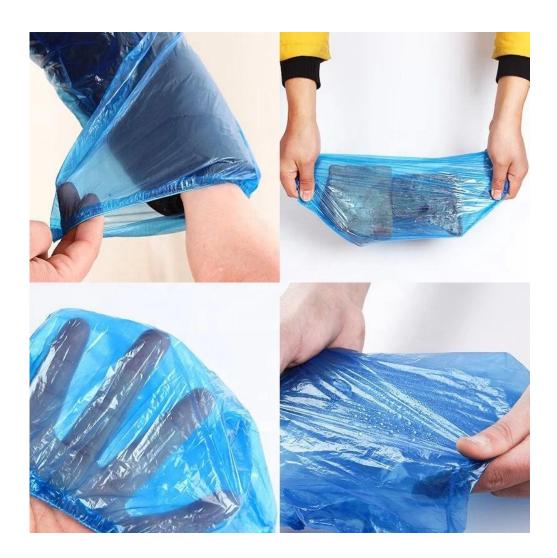

#### Feature:

- PE material, no odor, easy to carry.
- It is beautiful and practical and can be used by almost all adult men and women.
- The two ends are designed with elasticity to fit your hands and arms perfectly.
- Disposable sleeve protection, light and comfortable and dexterous.
- The elastic cuff is exquisite in design and easy to wear and take off.
- It is widely used in hospital, beauty salon, painting, maintenance, daily work and family use.

### **Advantages:**

1.PE material, high quality

2.Resonable price

3.It is easy to carry, convenient and waterproof