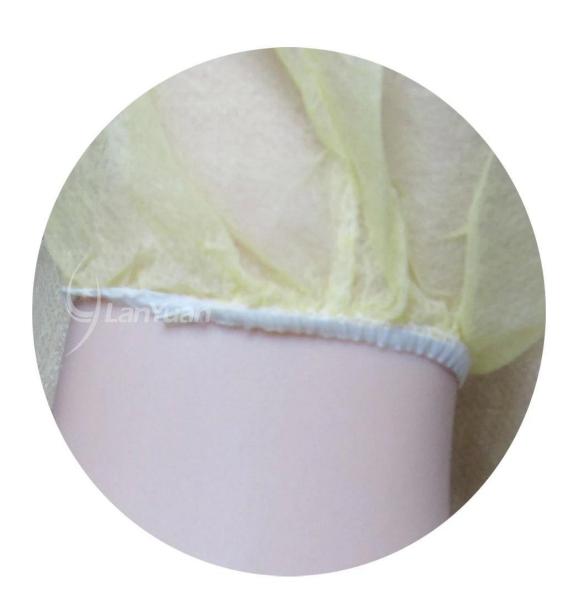

#### **Product datas:**

| Item        | PP+PE Yellow <u>Isolation Gown</u> With Elastic Cuffs                   |
|-------------|-------------------------------------------------------------------------|
| Material    | PP+PE                                                                   |
| Size        | 115*130cm<br>125*140cm<br>135*150cm                                     |
| Color       | Yellow                                                                  |
| Weight      | 16g                                                                     |
| Style       | Nect: Tie on<br>Waist: Tie on<br>Cuff: Elastic cuffs<br>Opening on back |
| Application | Used in hospital,lab or clinic for protection                           |

#### **Product exhibition:**