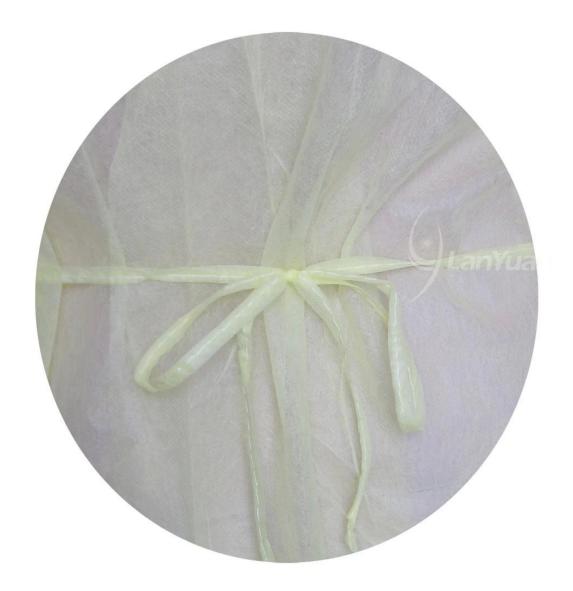

#### **Product datas:**

| Item        | PP+PE Yellow <u>Isolation Gown</u> With Elastic Cuffs                   |
|-------------|-------------------------------------------------------------------------|
| Material    | PP+PE                                                                   |
| Size        | 115*130cm<br>125*140cm<br>135*150cm                                     |
| Color       | Yellow                                                                  |
| Weight      | 16g                                                                     |
| Style       | Nect: Tie on<br>Waist: Tie on<br>Cuff: Elastic cuffs<br>Opening on back |
| Application | Used in hospital,lab or clinic for protection                           |

#### **Product exhibition:**