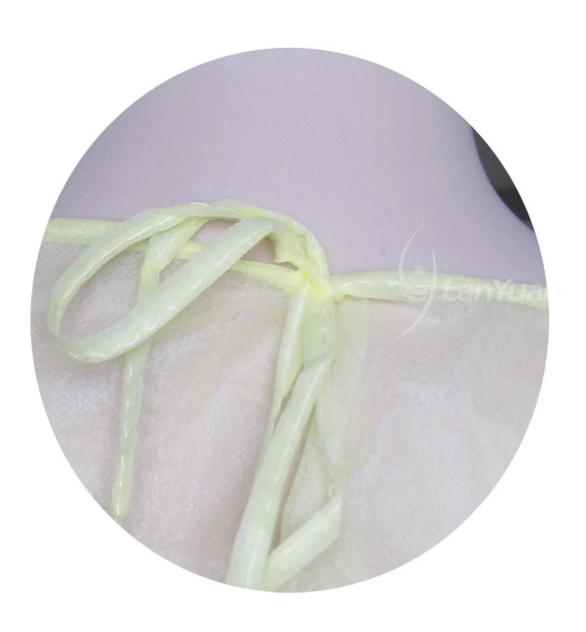

#### **Product datas:**

| Item        | PP+PE Yellow <u>Isolation Gown</u> With Elastic Cuffs                   |
|-------------|-------------------------------------------------------------------------|
| Material    | PP+PE                                                                   |
| Size        | 115*130cm<br>125*140cm<br>135*150cm                                     |
| Color       | Yellow                                                                  |
| Weight      | 16g                                                                     |
| Style       | Nect: Tie on<br>Waist: Tie on<br>Cuff: Elastic cuffs<br>Opening on back |
| Application | Used in hospital,lab or clinic for protection                           |

#### **Product exhibition:**