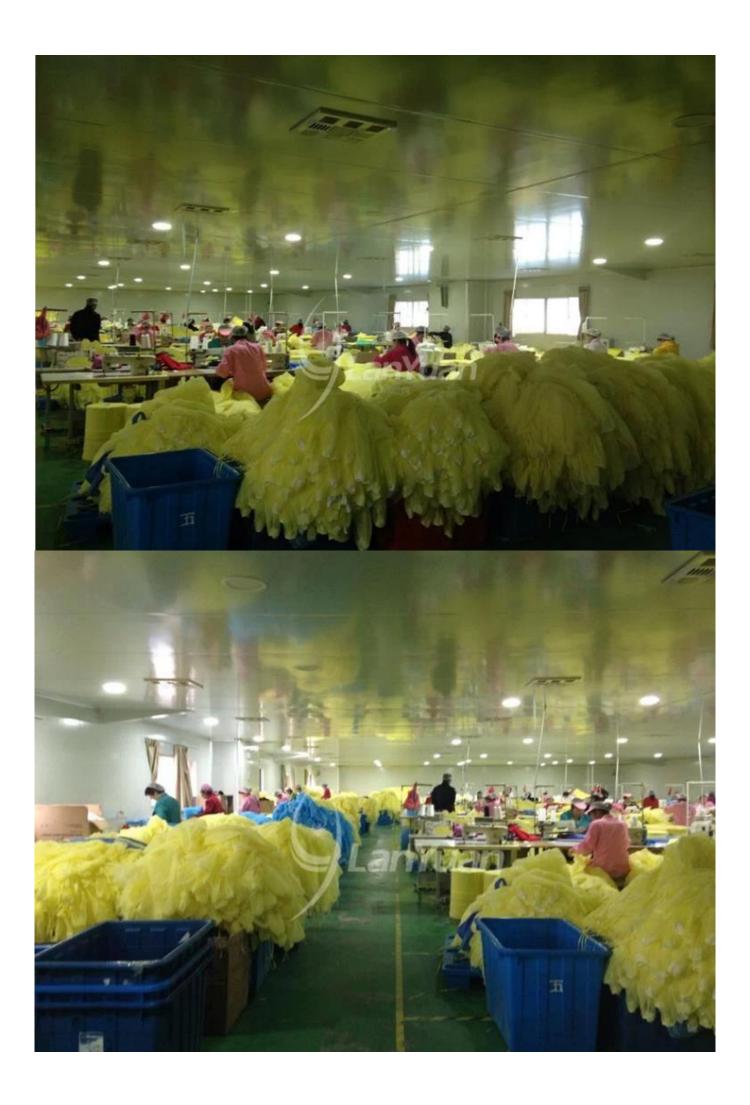

or       | Yellow                                                                  |
| Weight      | 16g                                                                     |
| Style       | Nect: Tie on<br>Waist: Tie on<br>Cuff: Elastic cuffs<br>Opening on back |
| Application | Used in hospital,lab or clinic for protection                           |

#### **Product exhibition:**







# **Advantages:**

- 1. Samples free.
- Have enough experience and advanced produce equipment.
  Quick payment, prompt delivery and competitive price.
  Stable quality and product.

- 5. Provide OEM service.
- 6. Accept customization.

## Package&delivery:

| Package  | 10pcs/bag,50pcs/ctn          |
|----------|------------------------------|
| Delivery | Based on your order quantity |

## **Factory:**



Welcome to contact us for samples and details!!