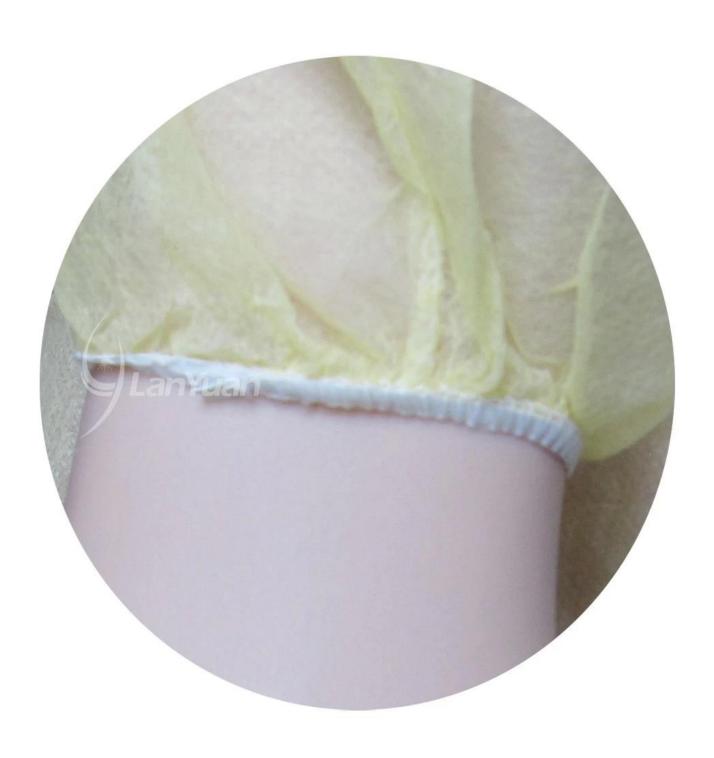

#### **Product dates:**

| Article     | Disposable yellow nonwoven <u>Insulation dress</u>            |
|-------------|---------------------------------------------------------------|
| Material    | PP + PE.                                                      |
| Size        | 115 * 137cm                                                   |
| Gramage     | 40 g                                                          |
| Colour      | Yellow                                                        |
| Style       | Neck: Tie in Waist: Atar Fist: knit cuffs Opening on the back |
| Application | Used at the Hospital Clinic, Laboratory or Protection.        |