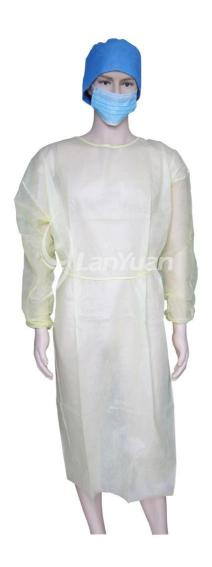

## **Disposable Wavne PP + PE isolation**

#### Characteristic:

- $1.\ Disposable,\ non-toxic, ICoordinable$
- 2. L.Fluid protection ITTTFromdust-proof
- 3. C.omitable And breathable superiors.

Four. Lightweight, durable.,nice.

5. Used in hospital or clinic for protection.

#### **Product dates:**

| Article     | Disposable yellow nonwoven <u>Insulation dress</u>            |
|-------------|---------------------------------------------------------------|
| Material    | PP + PE.                                                      |
| Size        | 115 * 137cm                                                   |
| Gramage     | 40 g                                                          |
| Colour      | Yellow                                                        |
| Style       | Neck: Tie in Waist: Atar Fist: knit cuffs Opening on the back |
| Application | Used at the Hospital Clinic, Laboratory or Protection.        |