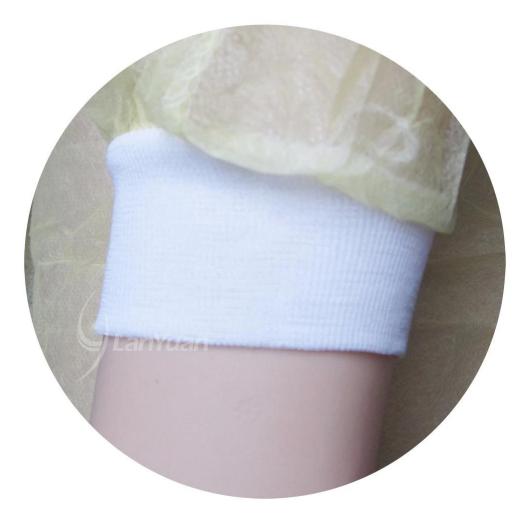

#### **Product dates:**

| Article     | Disposable yellow nonwoven <u>Insulation dress</u>            |
|-------------|---------------------------------------------------------------|
| Material    | PP + PE.                                                      |
| Size        | 115 * 137cm                                                   |
| Gramage     | 40 g                                                          |
| Colour      | Yellow                                                        |
| Style       | Neck: Tie in Waist: Atar Fist: knit cuffs Opening on the back |
| Application | Used at the Hospital Clinic, Laboratory or Protection.        |