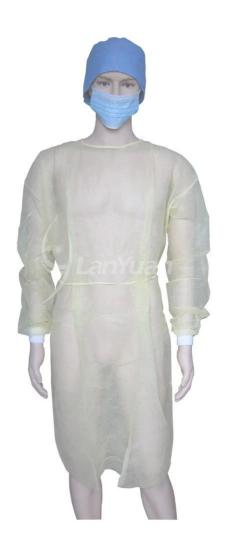

## **Disposable Wavne PP + PE isolation**

#### Characteristic:

- $1.\ Disposable,\ non-toxic, ICoordinable$
- 2. L.Fluid protection ITTTFromdust-proof
- 3. C.omitable And breathable superiors.

Four. Lightweight, durable.,nice.

5. Used in hospital or clinic for protection.

#### **Product dates:**

| Article     | Disposable yellow nonwoven <u>Insulation dress</u>            |
|-------------|---------------------------------------------------------------|
| Material    | PP + PE.                                                      |
| Size        | 115 * 137cm                                                   |
| Gramage     | 40 g                                                          |
| Colour      | Yellow                                                        |
| Style       | Neck: Tie in Waist: Atar Fist: knit cuffs Opening on the back |
| Application | Used at the Hospital Clinic, Laboratory or Protection.        |