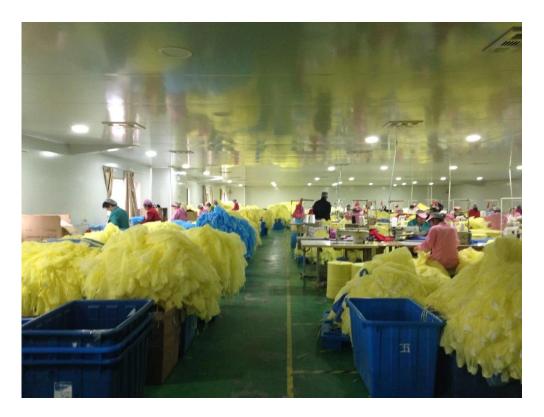

| 40 g                                                          |
| Colour      | Yellow                                                        |
| Style       | Neck: Tie in Waist: Atar Fist: knit cuffs Opening on the back |
| Application | Used at the Hospital Clinic, Laboratory or Protection.        |

## **Exhibition of the product:**









## **Advantage:**

- 1. Samples free.
- 2. Have enough experience and Advanced production equipment.
- 3. Fast payment, fast delivery and competitive price.
- ${\bf 4.}\ Stable\ quality\ and\ product.$
- 5. Provide OEM service.
- 6. Accept personalization.

# Package delivery:

| Package  | 10pcs / bag, 100pcs / ctn          |
|----------|------------------------------------|
| Delivery | Based on the amount of your order. |

# **Factory:**





**Contact: Yuan.** 

Tel. And whatsapp: 0086-18827431846

Email: sales1@lanyuansupply.com