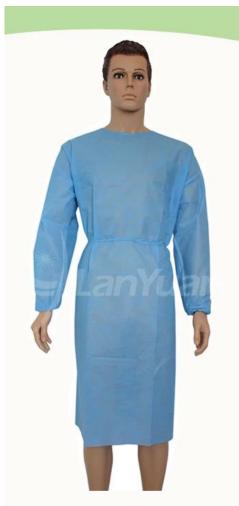

# Disposable non-woven long sleeve patient gown blue

#### Patient Gown Feature:

- 1.Breathable
- 2. With elastic cuff of knitted cuff
- 3.Medical protection

# **Product details:**

| Item            | Disposable nonwoven long sleeve patient gown                                                 |
|-----------------|----------------------------------------------------------------------------------------------|
| Place of origin | Hubei,China                                                                                  |
| Size            | S,M,L,XL                                                                                     |
| Type            | Disposable patient gown                                                                      |
| Material        | PP non woven                                                                                 |
| Weight          | 35~45gsm                                                                                     |
| Usage           | Medical Protection                                                                           |
| Color           | Blue                                                                                         |
| Style           | Gown,long sleeve, with two ties at neck, with two ties at waist,elastic cuff of knitted cuff |

# **Product:**

Long sleeve patient gown with elastic cuff of knitted cuff

Feature: environmental, elastic

cuff of knitted cuff Weight: 30~45gsm (g)

Color: blue

No.:LY-PGN-001a-B

www.chinalyxr.com