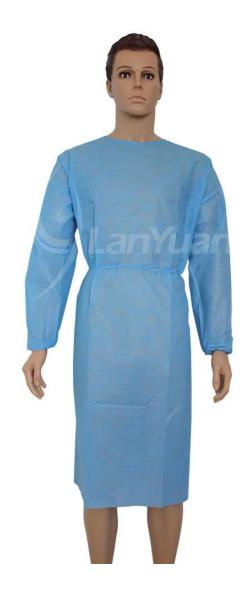

# Disposable non-woven long sleeve patient gown blue

#### Patient Gown Feature:

- 1.Breathable
- 2. With elastic cuff of knitted cuff
- 3.Medical protection

# **Product details:**

| Item            | Disposable nonwoven long sleeve patient gown                                                 |
|-----------------|----------------------------------------------------------------------------------------------|
| Place of origin | Hubei,China                                                                                  |
| Size            | S,M,L,XL                                                                                     |
| Type            | Disposable patient gown                                                                      |
| Material        | PP non woven                                                                                 |
| Weight          | 35~45gsm                                                                                     |
| Usage           | Medical Protection                                                                           |
| Color           | Blue                                                                                         |
| Style           | Gown,long sleeve, with two ties at neck, with two ties at waist,elastic cuff of knitted cuff |

# **Product:**

Long sleeve patient gown with elastic cuff of knitted cuff

Feature: environmental, elastic

cuff of knitted cuff Weight: 30~45gsm (g)

Color: blue

No.:LY-PGN-001a-B

www.chinalyxr.com