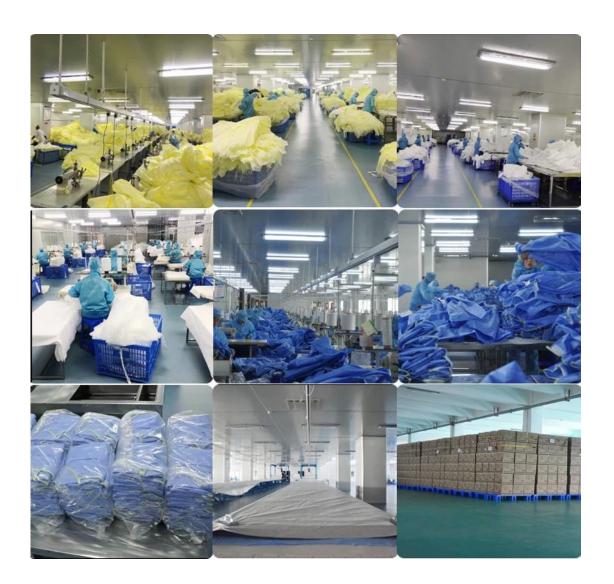

|
| Color           | Blue                                                                                         |
| Style           | Gown,long sleeve, with two ties at neck, with two ties at waist,elastic cuff of knitted cuff |

# **Advantages:**

- 1.Free sample.
- 2.Small order acceptable.
- 3.Competitive and stable price.
- 4.Timely delivery.
- 5. Professional export service.

# Packaging&delivery:

| Packaging | 10pcs/bag, 10bags/ctn      |
|-----------|----------------------------|
| Delivery  | Based on the order quatity |

# **Product:**





Long sleeve patient gown with elastic cuff of knitted cuff

Feature: environmental, elastic

cuff of knitted cuff Weight: 30~45gsm (g)

Color: blue

No.:LY-PGN-001a-B







www.chinalyxr.com



# **Factory:**