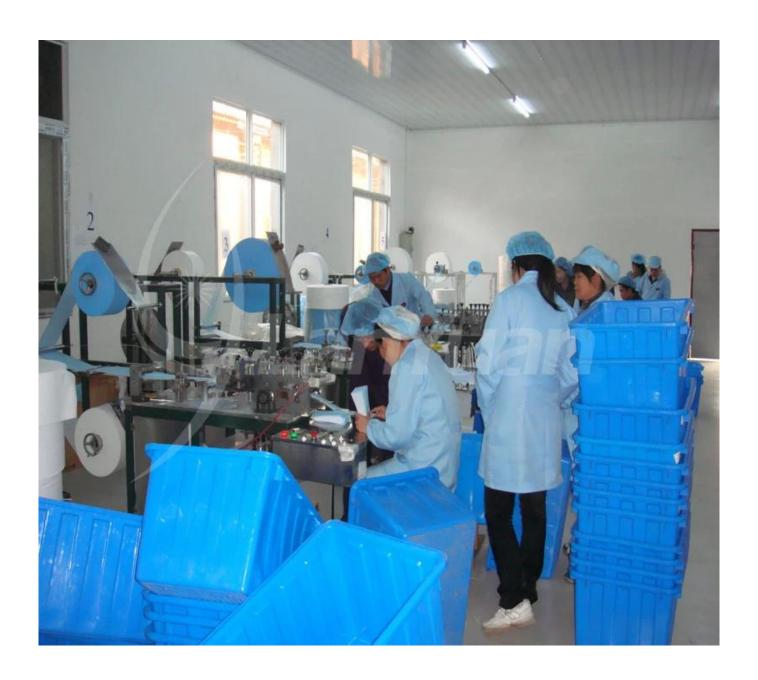

fiberglass
- 8. With lovely pattern
- 9.one piece package

## **Product details:**

| Article  | disposable face mask |
|----------|----------------------|
| Size     | 17.5 * 9.5cm         |
| Material | Non woven            |
| Style    | Ear                  |
| BFE      | > 95%                |

# **Advantage:**

- 1. Free sample.
- 2. Strict and high quality standard with CE, ISO.
- 3. Rich experience for many years.
- 4. Good working environment and stable production capacity.
- 5. OEM order is available.
- 6. Competitive price, fast delivery and excellent service.

# Packaging and delivery:

| packaging | 50PCS / Box, 2000PCS / CTN          |
|-----------|-------------------------------------|
| Delivery  | Based on the quantity of your order |

### **Details:**



**Factory:**