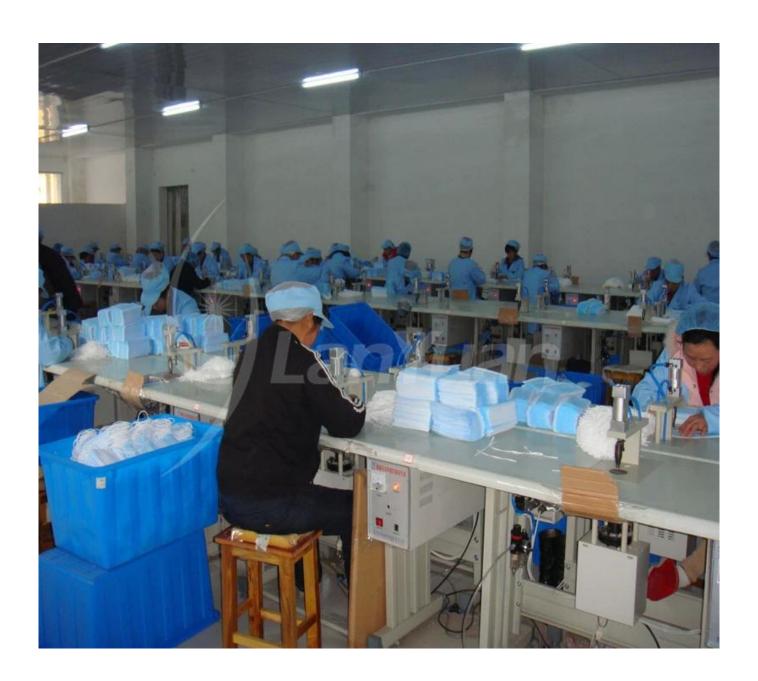

t fiberglass
- 8. With lovely pattern
- 9.one piece package

## **Product details:**

| Article  | disposable face mask |
|----------|----------------------|
| Size     | 17.5 * 9.5cm         |
| Material | Non woven            |
| Style    | Ear                  |
| BFE      | > 95%                |

# **Advantage:**

- 1. Free sample.
- 2. Strict and high quality standard with CE, ISO.
- 3. Rich experience for many years.
- 4. Good working environment and stable production capacity.
- 5. OEM order is available.
- 6. Competitive price, fast delivery and excellent service.

# Packaging and delivery:

| packaging | 50PCS / Box, 2000PCS / CTN          |
|-----------|-------------------------------------|
| Delivery  | Based on the quantity of your order |

### **Details:**



**Factory:**