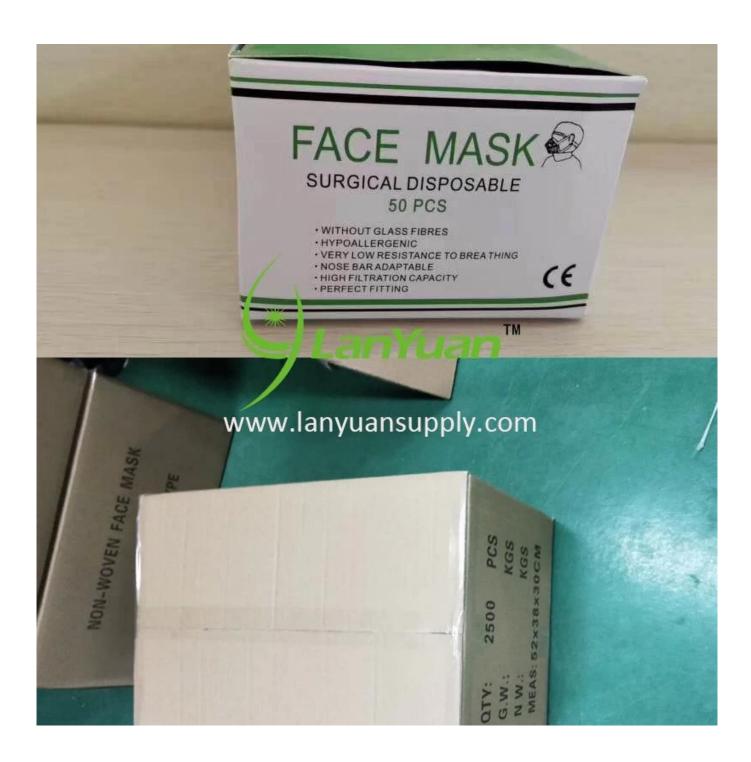

# Packaging and delivery:

| packaging | 50PCS / Box, 2000PCS / CTN          |
|-----------|-------------------------------------|
| Delivery  | Based on the quantity of your order |