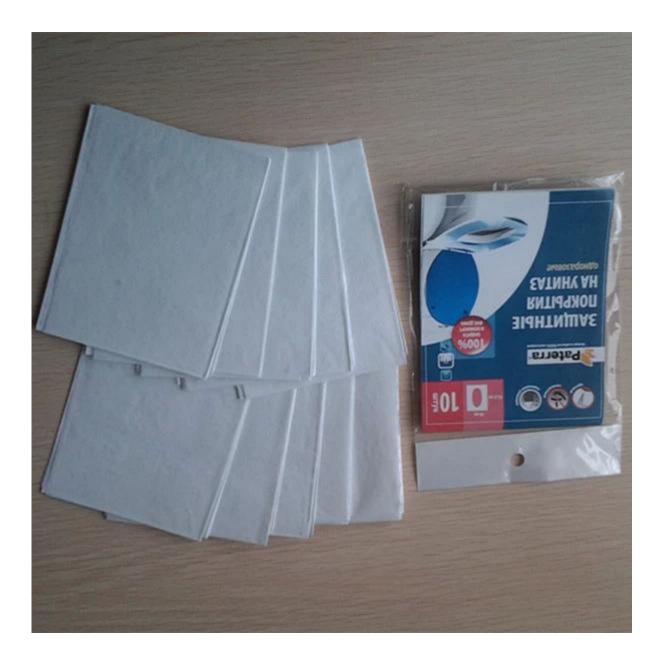

Material            | 100% Pure Wood Pulp                                         |
| Layer               | 2-ply                                                       |
| Dimensions unfolded | 44*39                                                       |
| Color               | Natural white                                               |

## Advantages:

1.Paper after 450oC UHT, product safety and health.

2.Specially formulated to make good water-soluble paper to avoid sewer blockages.

3.Disposable, effectively isolate the virus and stains.

4. More cold winter prevented toilet, give you a warm care.

### Package&delivery:

| Package  | 100PCS/Bag, 50 Bags/CTN      |
|----------|------------------------------|
| Delivery | Based on your order quantity |

# Other product exhibition: