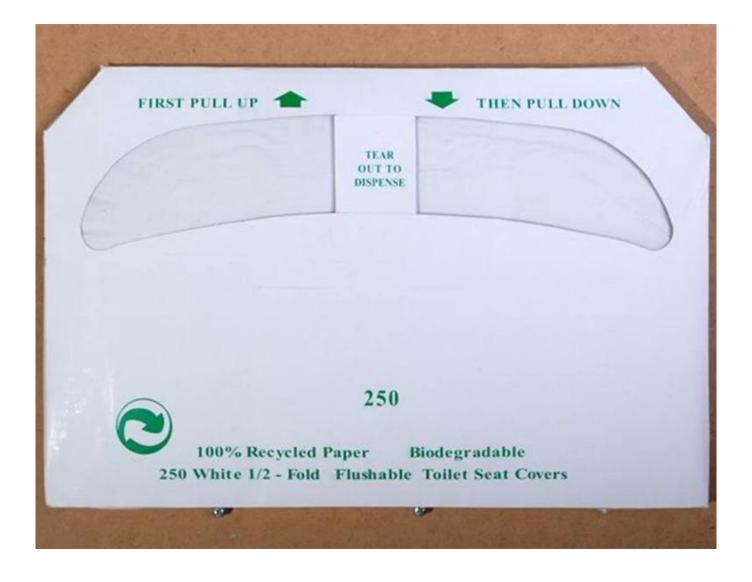

# **Product descriptions:**

| Item                | Disposable Tissue Paper <u>Toilet Seat</u><br><u>Covers</u> |
|---------------------|-------------------------------------------------------------|
| Material            | 100% Pure Wood Pulp                                         |
| Layer               | 2-ply                                                       |
| Dimensions unfolded | 44*39                                                       |
| Color               | Natural white                                               |

## Advantages:

1.Paper after 450oC UHT, product safety and health.

2.Specially formulated to make good water-soluble paper to avoid sewer blockages.

3.Disposable, effectively isolate the virus and stains.

4. More cold winter prevented toilet, give you a warm care.