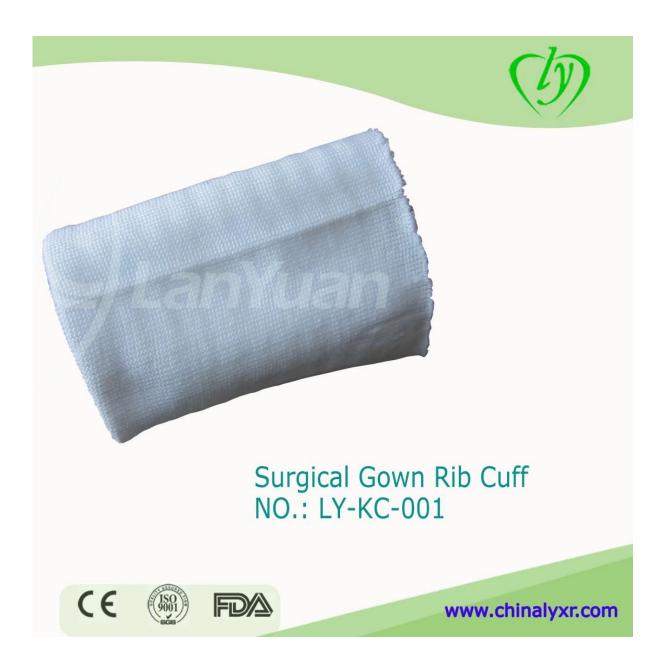

## **Disposable Surgical Gowns Rib cuff** Isolation Gown knitted Cuffs

Used as cuff in surgical gown. Comfortable and flexible.

Raw material: low stretch yarn

Length: 14cm

Usage: Used in surgical gowns, visiting coats, lab coats, etc.

Delivery Detail: 15-20 Days after Deposit