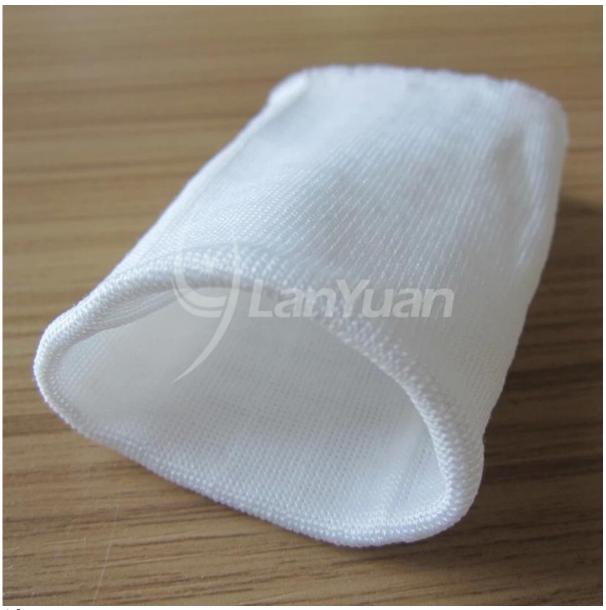

## **Disposable Surgical Gowns Rib cuff** Isolation Gown knitted Cuffs

Used as cuff in surgical gown. Comfortable and flexible.

Raw material: low stretch yarn

Length: 14cm

Usage: Used in surgical gowns, visiting coats, lab coats, etc.

Delivery Detail: 15-20 Days after Deposit