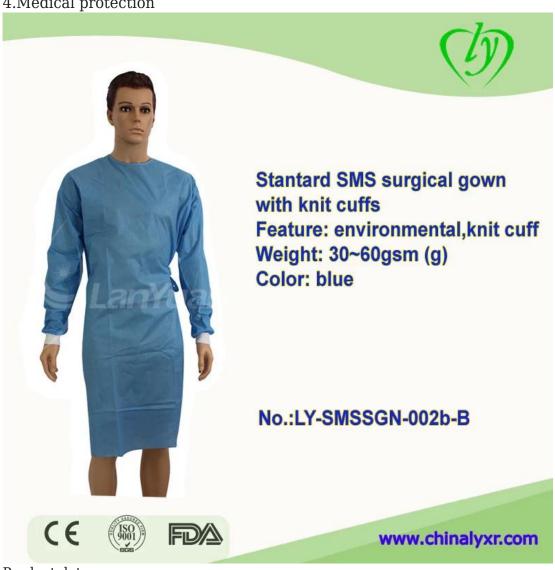

# **Standard SMS Surgical Gown** with Knitted Cuffs

## Feature:

- 1.Breathable
- 2.With knit cuff
- 3.Cut off the liquid and microorganism
- 4.Medical protection

## Product data:

| Item            | Standard SMS <u>Surgical Gown</u> With Knit Cuff |
|-----------------|--------------------------------------------------|
| Place of Origin | Hubei, China                                     |
| Size            | s,m,l,xl,xxl                                     |
| Туре            | sterile surgical gown                            |
| Material        | SPP and Melt blown combined SMS non woven fabric |
| Weight          | 35~60gsm                                         |
| Usage           | Medical Protection                               |
| Color           | blue                                             |

| Style | gown,,long sleeve,knitted cuffs, with velcro at neck, with four ties at waist(usually with two hand towels, with non woven wrapper ) EO sterile |
|-------|-------------------------------------------------------------------------------------------------------------------------------------------------|
|-------|-------------------------------------------------------------------------------------------------------------------------------------------------|