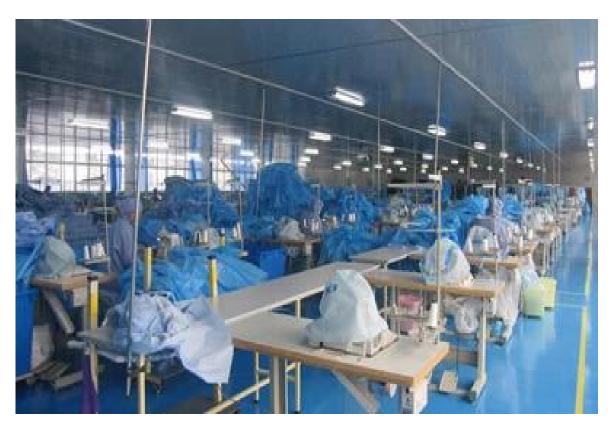

Usage           | Medical Protection                                                                                                                              |
| Color           | blue                                                                                                                                            |
| Style           | gown,,long sleeve,knitted cuffs, with velcro at neck, with four ties at waist(usually with two hand towels, with non woven wrapper ) EO sterile |

## Size[]

| M   | 115*137cm |
|-----|-----------|
| L   | 120*140cm |
| XL  | 125*145cm |
| XXL | 130*150cm |

### **Advantages:**

- 1.Free sample.
- 2.Small order acceptable.
- 3. Competitive and stable price.
- 4.0EM service.
- 5. Timely delivery.
- 6.Professional export service.

# **Factory:**