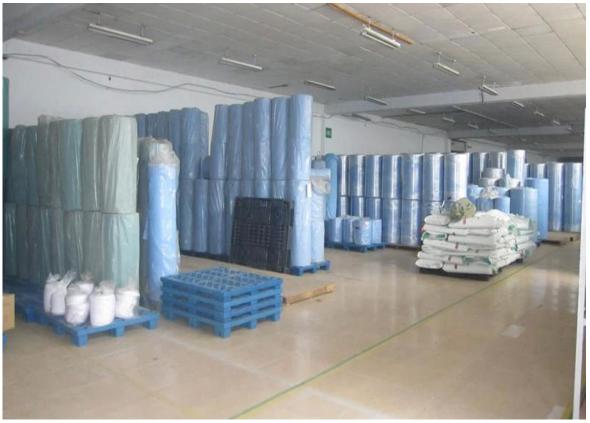

sage           | Medical Protection                                                                                                                              |
| Color           | blue                                                                                                                                            |
| Style           | gown,,long sleeve,knitted cuffs, with velcro at neck, with four ties at waist(usually with two hand towels, with non woven wrapper ) EO sterile |

## Size[]

| M   | 115*137cm |
|-----|-----------|
| L   | 120*140cm |
| XL  | 125*145cm |
| XXL | 130*150cm |

### **Advantages:**

- 1.Free sample.
- 2.Small order acceptable.
- 3. Competitive and stable price.
- 4.0EM service.
- 5. Timely delivery.
- 6.Professional export service.

# **Factory:**