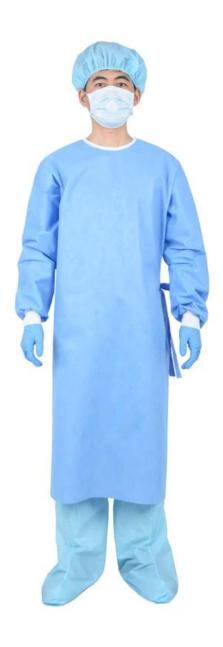

# Standard SMS Surgical Gown with Knit Cuff

Disposable SMS Waterproof **Surgical Gowns** 

#### Feature:

- 1.Breathable
- 2. With knit cuff
- 3.Cut off the liquid and microorganism
- 4.Medical protection

#### Product data:

| Item            | Standard SMS Surgical Gown With Knit Cuff                                                                                                       |  |  |  |  |
|-----------------|-------------------------------------------------------------------------------------------------------------------------------------------------|--|--|--|--|
| Place of Origin | Hubei, China                                                                                                                                    |  |  |  |  |
| Size            | s,m,l,xl,xxl                                                                                                                                    |  |  |  |  |
| Туре            | sterile surgical gown                                                                                                                           |  |  |  |  |
| Material        | SPP and Melt blown combined SMS non woven fabric                                                                                                |  |  |  |  |
| Weight          | 35~60gsm                                                                                                                                        |  |  |  |  |
| Usage           | Medical Protection                                                                                                                              |  |  |  |  |
| Color           | blue                                                                                                                                            |  |  |  |  |
| Style           | gown,,long sleeve,knitted cuffs, with velcro at neck, with four ties at waist(usually with two hand towels, with non woven wrapper ) EO sterile |  |  |  |  |