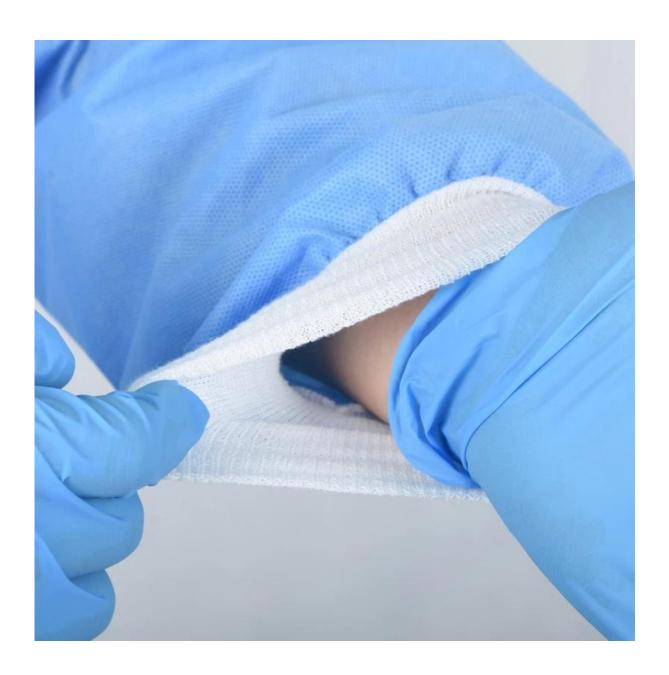

#### Feature:

- 1.Breathable
- 2. With knit cuff
- 3.Cut off the liquid and microorganism
- 4.Medical protection

#### Product data:

| Item            | Standard SMS Surgical Gown With Knit Cuff                                                                                                       |  |  |  |  |
|-----------------|-------------------------------------------------------------------------------------------------------------------------------------------------|--|--|--|--|
| Place of Origin | Hubei, China                                                                                                                                    |  |  |  |  |
| Size            | s,m,l,xl,xxl                                                                                                                                    |  |  |  |  |
| Туре            | sterile surgical gown                                                                                                                           |  |  |  |  |
| Material        | SPP and Melt blown combined SMS non woven fabric                                                                                                |  |  |  |  |
| Weight          | 35~60gsm                                                                                                                                        |  |  |  |  |
| Usage           | Medical Protection                                                                                                                              |  |  |  |  |
| Color           | blue                                                                                                                                            |  |  |  |  |
| Style           | gown,,long sleeve,knitted cuffs, with velcro at neck, with four ties at waist(usually with two hand towels, with non woven wrapper ) EO sterile |  |  |  |  |