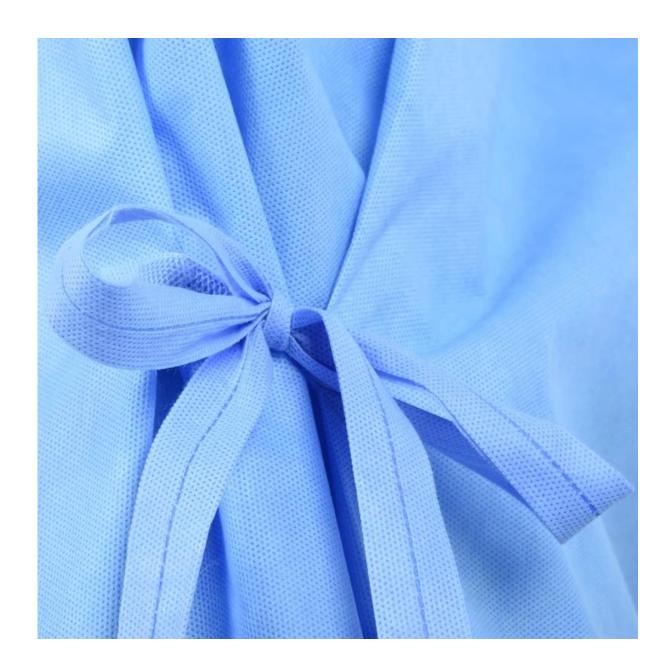

#### Product data:

| Item            | Standard SMS Surgical Gown With Knit Cuff                                                                                                       |  |  |  |  |
|-----------------|-------------------------------------------------------------------------------------------------------------------------------------------------|--|--|--|--|
| Place of Origin | Hubei, China                                                                                                                                    |  |  |  |  |
| Size            | s,m,l,xl,xxl                                                                                                                                    |  |  |  |  |
| Туре            | sterile surgical gown                                                                                                                           |  |  |  |  |
| Material        | SPP and Melt blown combined SMS non woven fabric                                                                                                |  |  |  |  |
| Weight          | 35~60gsm                                                                                                                                        |  |  |  |  |
| Usage           | Medical Protection                                                                                                                              |  |  |  |  |
| Color           | blue                                                                                                                                            |  |  |  |  |
| Style           | gown,,long sleeve,knitted cuffs, with velcro at neck, with four ties at waist(usually with two hand towels, with non woven wrapper ) EO sterile |  |  |  |  |