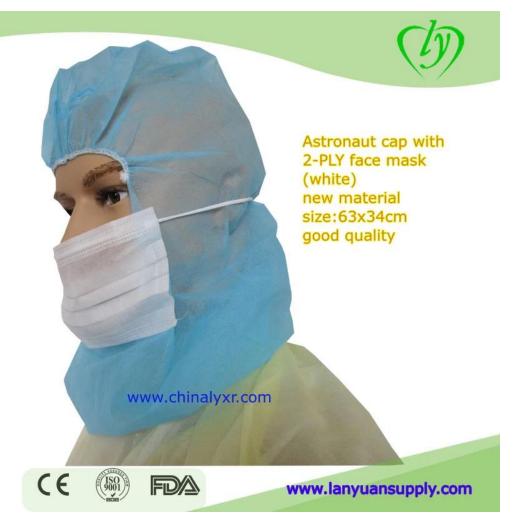

## **Disposable Protective Hoods With Mask**

This cap is made of non woven fabric. It is very light-weight and breathable. With two ties, it can provide wearers better protection against wind and dust. Widely used in factory, household, food processing etc.