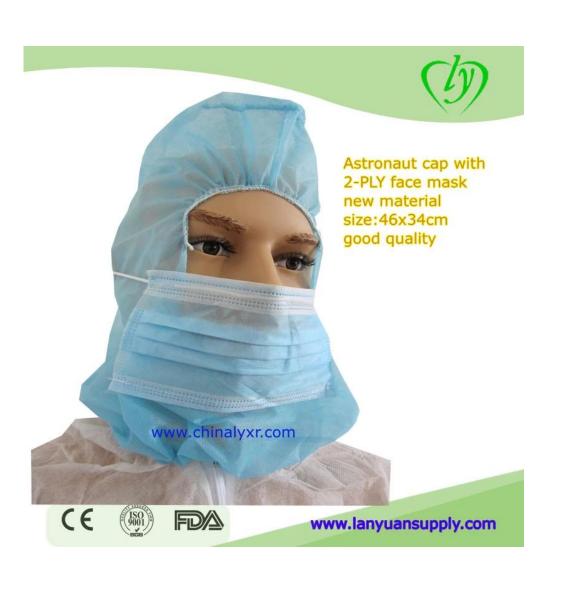

## **Disposable Protective Hoods With Mask**

This cap is made of non woven fabric. It is very light-weight and breathable. With two ties, it can provide wearers better protection against wind and dust. Widely used in factory, household, food processing etc.