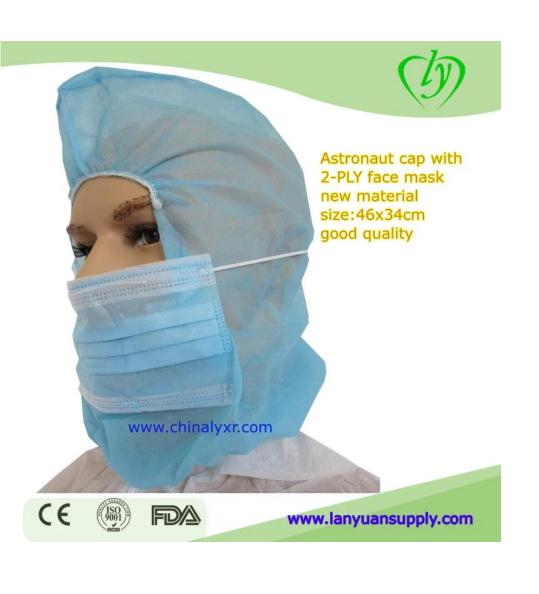

## **Disposable Protective Hoods With Mask**

This cap is made of non woven fabric. It is very light-weight and breathable. With two ties, it can provide wearers better protection against wind and dust. Widely used in factory, household, food processing etc.