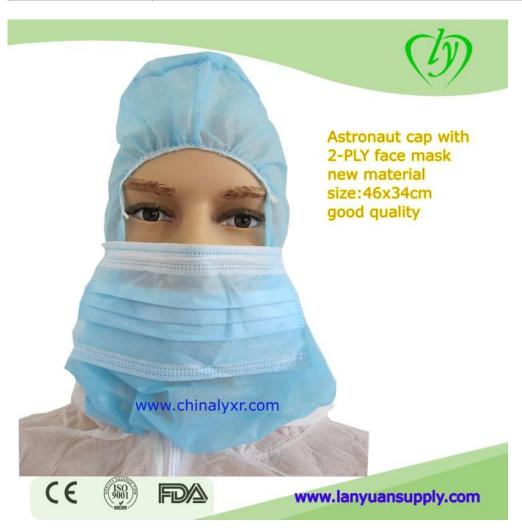

## **Disposable Protective Hoods With Mask**

This cap is made of non woven fabric. It is very light-weight and breathable. With two ties, it can provide wearers better protection against wind and dust. Widely used in factory, household, food processing etc.