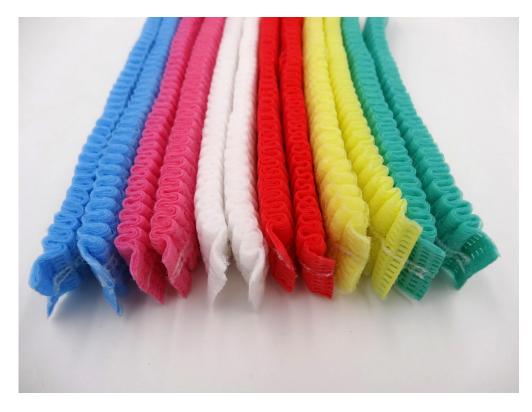

#### **1.Basic information**

| Product  | Clip Cap                   |
|----------|----------------------------|
| Material | Nonwoven Fabric            |
| Size     | 21"                        |
| Grammage | 11gsm                      |
| Color    | blue,white,pink,red,yellow |
| Elastic  | double elastic band        |
| Package  | 100pcs/bag,1000pcs/ctn     |

## 4.Image shows

If you are interested in thi cap, please feel free to contact us for samples.