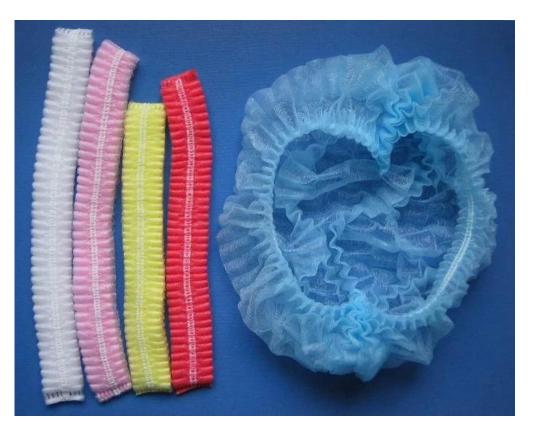

# Disposable PP Clip Cap with Double Elastic Band

This clip cap is made of nonwoven fabric with double elastic. It is portable owing to its' clipshape design.

#### **1.Basic information**

| Product  | Clip Cap                   |
|----------|----------------------------|
| Material | Nonwoven Fabric            |
| Size     | 21"                        |
| Grammage | 11gsm                      |
| Color    | blue,white,pink,red,yellow |
| Elastic  | double elastic band        |
| Package  | 100pcs/bag,1000pcs/ctn     |

## 4.Image shows

If you are interested in thi cap, please feel free to contact us for samples.