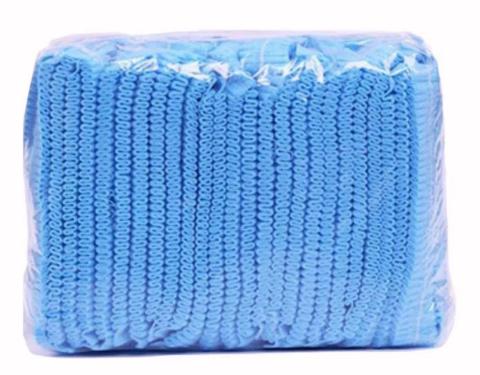

#### **1.Basic information**

| Product  | Clip Cap                   |
|----------|----------------------------|
| Material | Nonwoven Fabric            |
| Size     | 21"                        |
| Grammage | 11gsm                      |
| Color    | blue,white,pink,red,yellow |
| Elastic  | double elastic band        |
| Package  | 100pcs/bag,1000pcs/ctn     |

## 4.Image shows

If you are interested in thi cap, please feel free to contact us for samples.