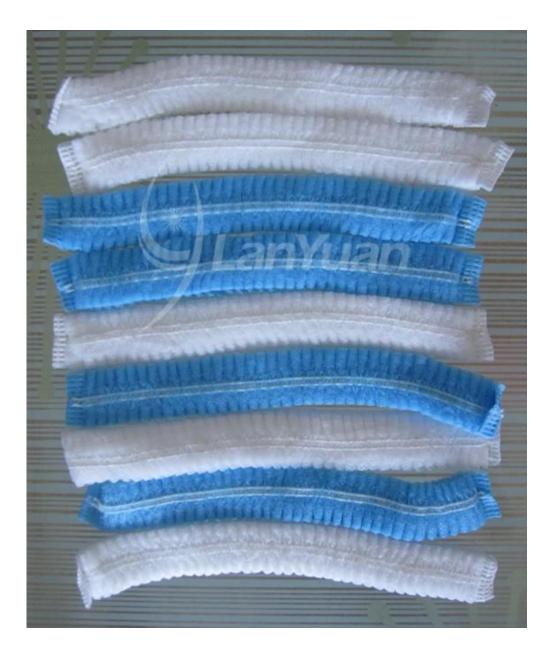

# Disposable PP Clip Cap with Double Elastic Band

This clip cap is made of nonwoven fabric with double elastic. It is portable owing to its' clipshape design.

#### **1.Basic information**

| Product  | Clip Cap                   |
|----------|----------------------------|
| Material | Nonwoven Fabric            |
| Size     | 21"                        |
| Grammage | 11gsm                      |
| Color    | blue,white,pink,red,yellow |
| Elastic  | double elastic band        |
| Package  | 100pcs/bag,1000pcs/ctn     |

## 4.Image shows

If you are interested in thi cap, please feel free to contact us for samples.