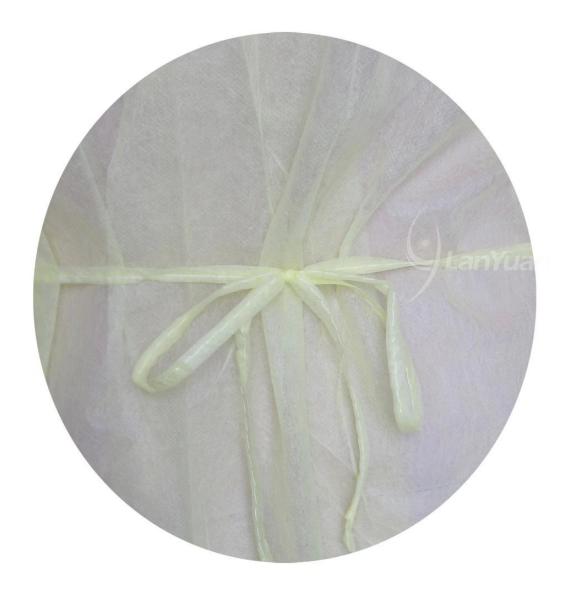

## **Product datas:**

| Item        | PP+PE Yellow <u>Isolation Gown</u> With Elastic Cuffs                   |
|-------------|-------------------------------------------------------------------------|
| Material    | PP+PE                                                                   |
| Size        | 115*130cm<br>125*140cm<br>135*150cm                                     |
| Color       | Yellow                                                                  |
| Weight      | 40g                                                                     |
| Style       | Nect: Tie on<br>Waist: Tie on<br>Cuff: Elastic cuffs<br>Opening on back |
| Application | Used in hospital,lab or clinic for protection                           |

## **Product exhibition:**