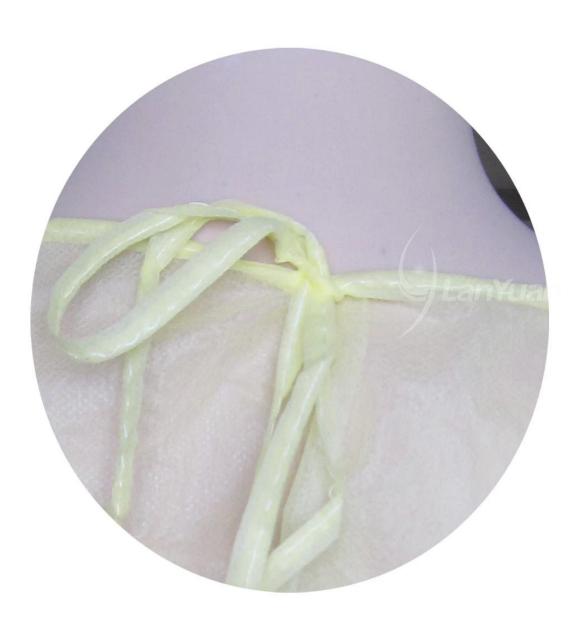

## **Product datas:**

| Item        | PP+PE Yellow <u>Isolation Gown</u> With Elastic Cuffs                   |
|-------------|-------------------------------------------------------------------------|
| Material    | PP+PE                                                                   |
| Size        | 115*130cm<br>125*140cm<br>135*150cm                                     |
| Color       | Yellow                                                                  |
| Weight      | 40g                                                                     |
| Style       | Nect: Tie on<br>Waist: Tie on<br>Cuff: Elastic cuffs<br>Opening on back |
| Application | Used in hospital,lab or clinic for protection                           |

## **Product exhibition:**