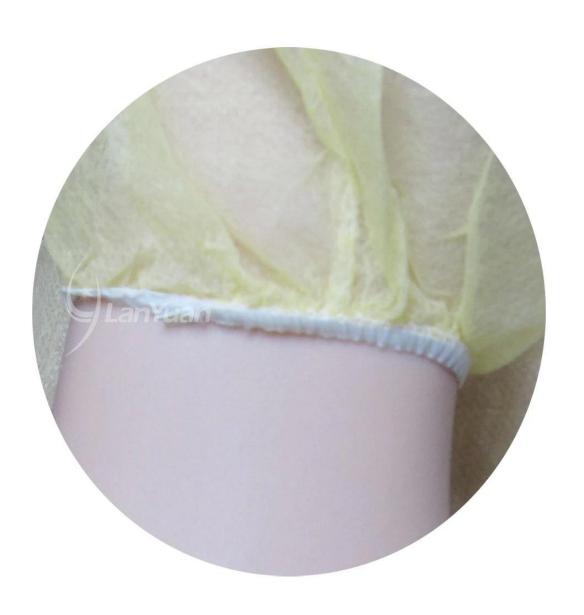

## **Product datas:**

| Item        | PP+PE Yellow <u>Isolation Gown</u> With Elastic Cuffs                   |
|-------------|-------------------------------------------------------------------------|
| Material    | PP+PE                                                                   |
| Size        | 115*130cm<br>125*140cm<br>135*150cm                                     |
| Color       | Yellow                                                                  |
| Weight      | 40g                                                                     |
| Style       | Nect: Tie on<br>Waist: Tie on<br>Cuff: Elastic cuffs<br>Opening on back |
| Application | Used in hospital,lab or clinic for protection                           |

## **Product exhibition:**