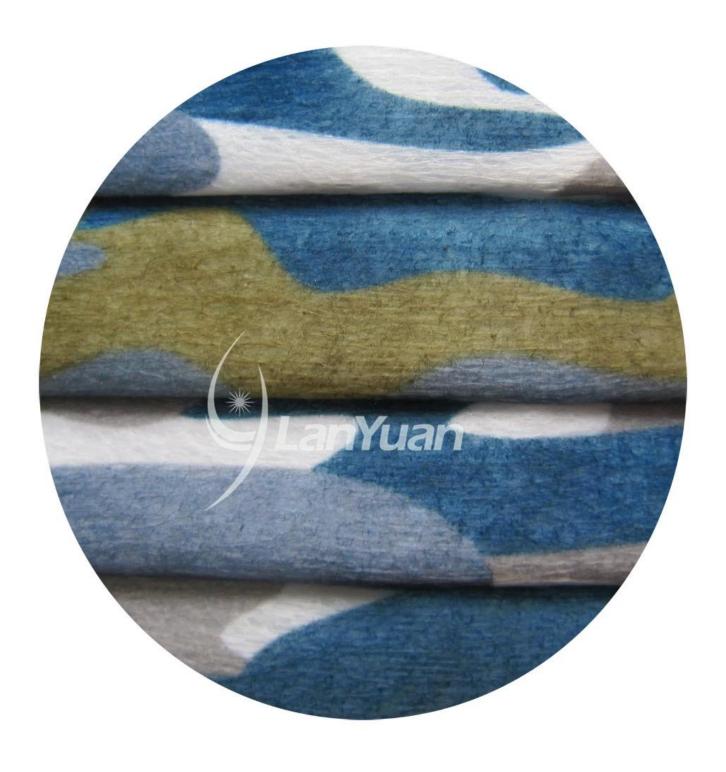

### **Product Details:**

| Item     | Single-Piece Package Camouflage Color Ear Loop Nonwoven <u>Face</u> <u>Mask</u> |
|----------|---------------------------------------------------------------------------------|
| Size     | 17.5*9.5cm                                                                      |
| Material | Nonwoven                                                                        |
| Style    | Ear loop                                                                        |
| Color    | Camouflage Color                                                                |
| BFE      | >95%                                                                            |