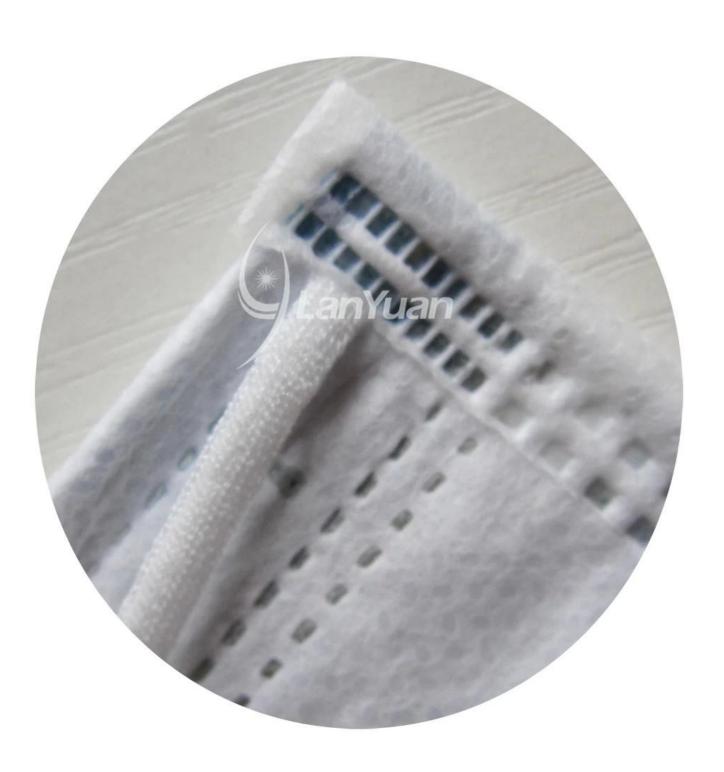

#### Feature:

- 1.Melt-blown method(BFE 95% up)
- 2. Form fitting design, nose bar adaptable
- 3.Soft, hypoallergenic
- 4. Very low resistance to breathing
- 5.Excellent filtration
- 6.Permits air passage, glasses do not fog
- 7. Fiberglass-free
- 8. With lovely pattern
- 9.Single-piece package

### **Product Details:**

| Item     | Single-Piece Package Camouflage Color Ear Loop Nonwoven <u>Face</u> <u>Mask</u> |
|----------|---------------------------------------------------------------------------------|
| Size     | 17.5*9.5cm                                                                      |
| Material | Nonwoven                                                                        |
| Style    | Ear loop                                                                        |
| Color    | Camouflage Color                                                                |
| BFE      | >95%                                                                            |