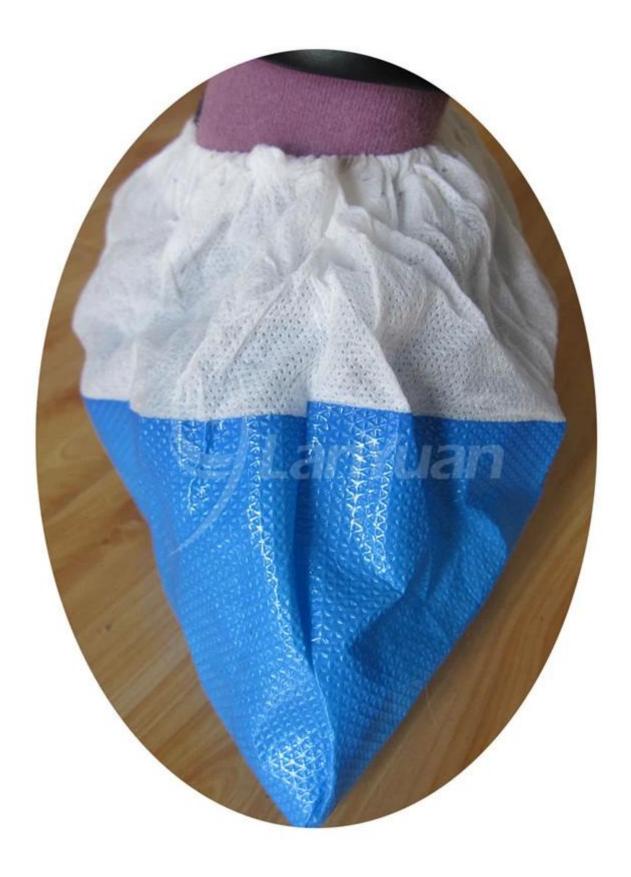

## **Product description:**

Adopting advanced PP composite and CPE material, elegant appearance, high quality and low price, excellent abrasion resistance characteristics. As long as the shoe covers can be set on the shoes. In dust-free places such as home, can often keep clean, comfortable, in the rain, outdoor, such as environmental pollution and other places, you can keep the shoes clean. Suitable for snow, hospitals, research institutes, microcomputer room, such as the places where pollution that occupy the home.

#### **Features:**

- 1.Waterproof
- 2.Anti-skid
- 3.Environmental
- 4.Practical
- 5.Convenient

#### **Product detail:**

Item Disposable PP+CPE non-skid and

waterproof shoe cover

Material PP+CPE
Color White+Blue
Size 17\*44cm

Style Machine-Made and Hand-Made Application Home use, salon, industry, etc.