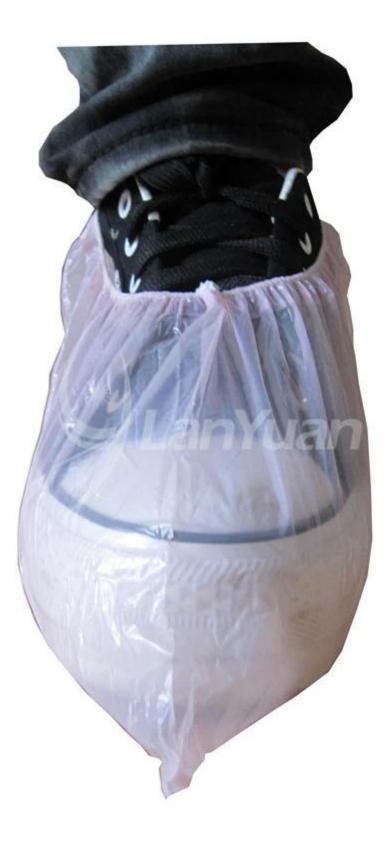

## Feature:

- 1.Waterproof
- 2.Light and breatheable
- 3.Dustproof and hygienic
- 4.Comfortable,portable5.Elastic attachment fit on the ankle

## **Product details:**

| Item        | Disposable PE pink <u>shoe cover</u>                                                         |
|-------------|----------------------------------------------------------------------------------------------|
| Size        | 15*36cm                                                                                      |
| Weight      | 1.8g                                                                                         |
| Color       | Pink                                                                                         |
| Material    | PE                                                                                           |
| Туре        | Disposable                                                                                   |
| Application | Hospital ,food processing ,manufacturing ,construction and hygienic applications & daily use |