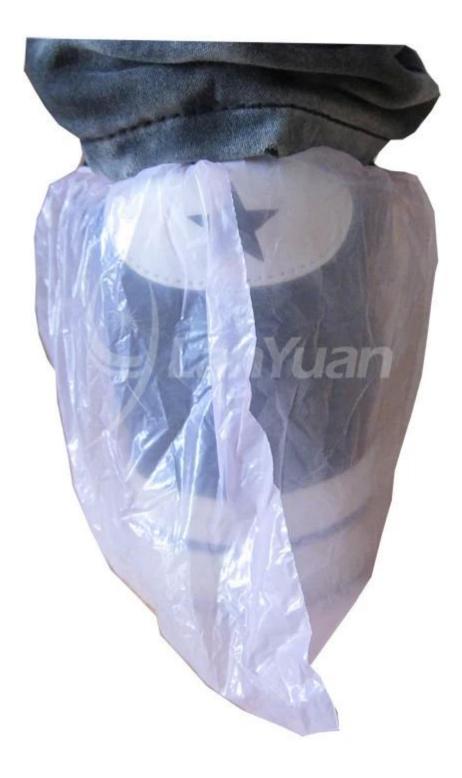

## Feature:

- 1.Waterproof
- 2.Light and breatheable
- 3.Dustproof and hygienic
- 4.Comfortable,portable5.Elastic attachment fit on the ankle

## **Product details:**

| Item        | Disposable PE pink <u>shoe cover</u>                                                         |
|-------------|----------------------------------------------------------------------------------------------|
| Size        | 15*36cm                                                                                      |
| Weight      | 1.8g                                                                                         |
| Color       | Pink                                                                                         |
| Material    | PE                                                                                           |
| Туре        | Disposable                                                                                   |
| Application | Hospital ,food processing ,manufacturing ,construction and hygienic applications & daily use |