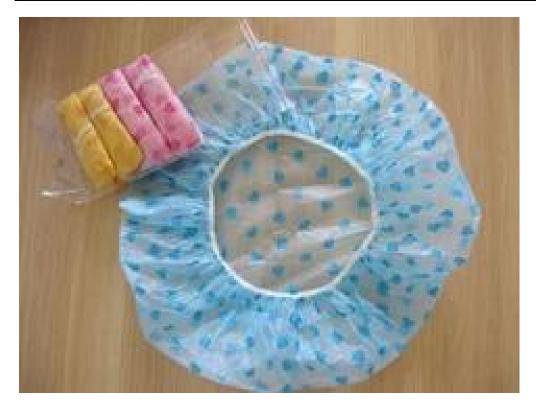

## Disposable PE Shower Cap with Heart-shaped

## 1>Descriptions:

| Item      | PE shower cap                                                |
|-----------|--------------------------------------------------------------|
| Brand     | <u>Lanyuan</u>                                               |
| Material  | HDPE                                                         |
| Size      | 19"                                                          |
| Weight    | 3.4g/pc                                                      |
| Thickness | 0.016mm                                                      |
| Color     | Yellow,blue,pink                                             |
| Package   | 7pcs/small bag, 12 small bags/middle bag, 20 middle bags/ctn |
| Meas      | 50*28*55cm                                                   |

## 2>Features:

- 1. Disposable, water-proof, lightweight, comfortable
- 2. Pleated elastic band around, enough room for long hair
- 3. Mainly applied to hotel, household, travel, hair color etc.