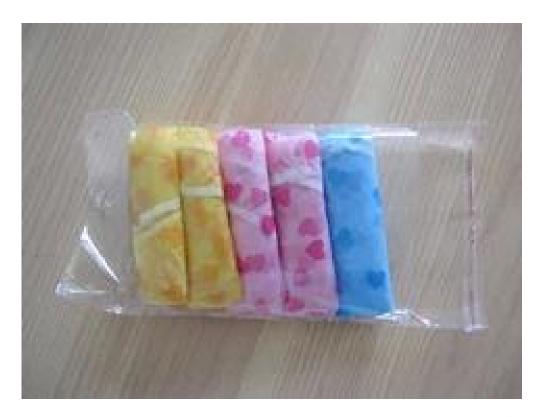

## 1>Descriptions:

| Item      | PE shower cap                                                |
|-----------|--------------------------------------------------------------|
| Brand     | <u>Lanyuan</u>                                               |
| Material  | HDPE                                                         |
| Size      | 19"                                                          |
| Weight    | 3.4g/pc                                                      |
| Thickness | 0.016mm                                                      |
| Color     | Yellow,blue,pink                                             |
| Package   | 7pcs/small bag, 12 small bags/middle bag, 20 middle bags/ctn |
| Meas      | 50*28*55cm                                                   |