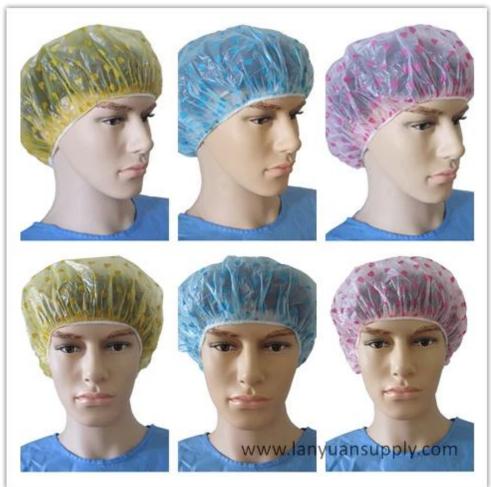

## Disposable PE Shower Cap with Heart-shaped

## 1>Descriptions:

| Item      | PE shower cap                                                |
|-----------|--------------------------------------------------------------|
| Brand     | <u>Lanyuan</u>                                               |
| Material  | HDPE                                                         |
| Size      | 19"                                                          |
| Weight    | 3.4g/pc                                                      |
| Thickness | 0.016mm                                                      |
| Color     | Yellow,blue,pink                                             |
| Package   | 7pcs/small bag, 12 small bags/middle bag, 20 middle bags/ctn |
| Meas      | 50*28*55cm                                                   |

## 2>Features:

- 1. Disposable, water-proof, lightweight, comfortable
- 2. Pleated elastic band around, enough room for long hair
- 3. Mainly applied to hotel, household, travel, hair color etc.