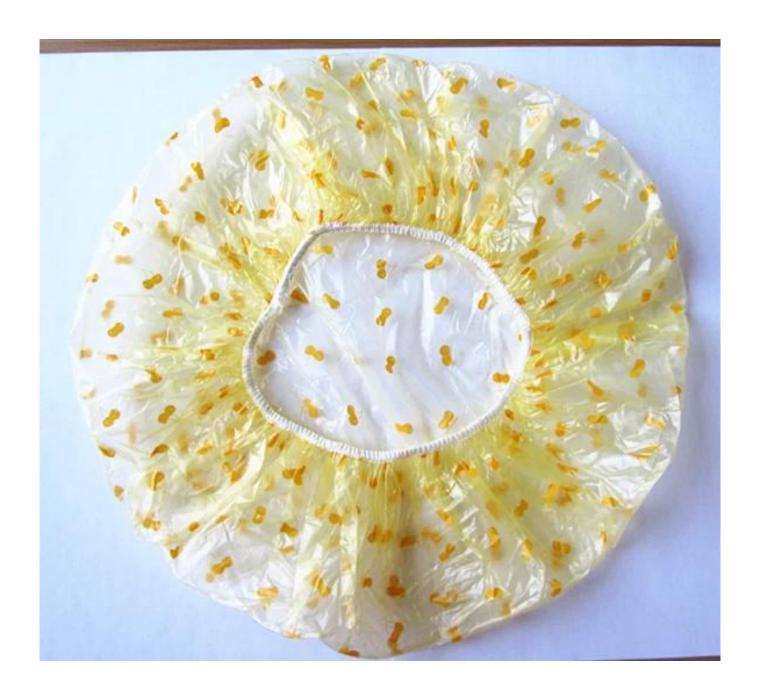

## Disposable PE Shower Cap with Heart-Shaped in Pink

### 1>What the Descriptions of our Shower hat:

| Item      | Disposable PE Shower Cap with Heart-Shaped in Pink           |
|-----------|--------------------------------------------------------------|
| Brand     | LanYuan                                                      |
| Material  | HDPE                                                         |
| Size      | 19"                                                          |
| Weight    | 3.4g/pc                                                      |
| Thickness | 0.016mm                                                      |
| Color     | Transparent with pink heart pattern                          |
| Package   | 7pcs/small bag, 12 small bags/middle bag, 20 middle bags/ctn |
| Meas      | 50*28*55cm                                                   |

#### 2>What the Features of our Bath hat:

- 1. Disposable, water-proof, lightweight, comfortable
- 2. Pleated elastic band around, enough room for long hair
- 3. Mainly applied to hotel, household, travel, hair color etc.