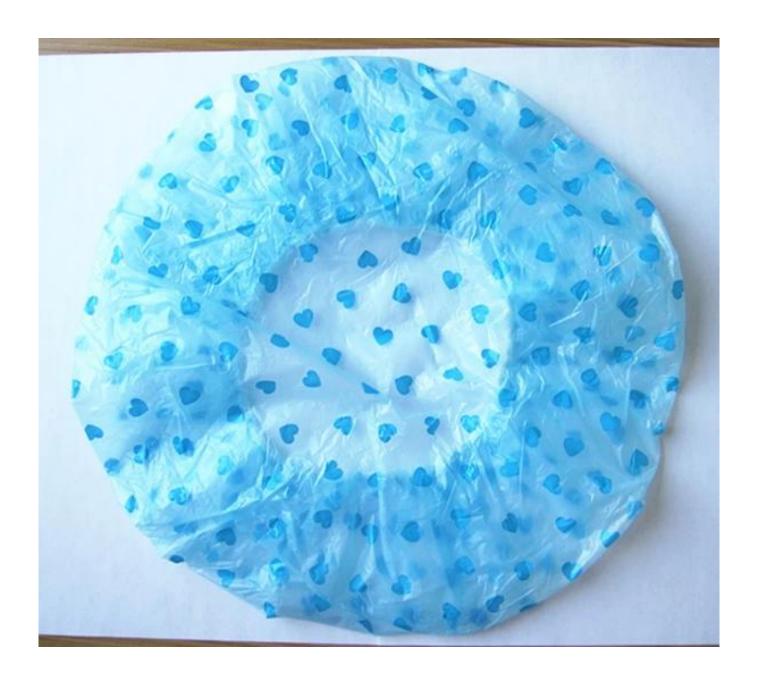

## Disposable PE Shower Cap with Heart-Shaped in Pink

### 1>What the Descriptions of our Shower hat:

| Item      | Disposable PE Shower Cap with Heart-Shaped in Pink           |
|-----------|--------------------------------------------------------------|
| Brand     | LanYuan                                                      |
| Material  | HDPE                                                         |
| Size      | 19"                                                          |
| Weight    | 3.4g/pc                                                      |
| Thickness | 0.016mm                                                      |
| Color     | Transparent with pink heart pattern                          |
| Package   | 7pcs/small bag, 12 small bags/middle bag, 20 middle bags/ctn |
| Meas      | 50*28*55cm                                                   |

#### 2>What the Features of our Bath hat:

- 1. Disposable, water-proof, lightweight, comfortable
- 2. Pleated elastic band around, enough room for long hair
- 3. Mainly applied to hotel, household, travel, hair color etc.