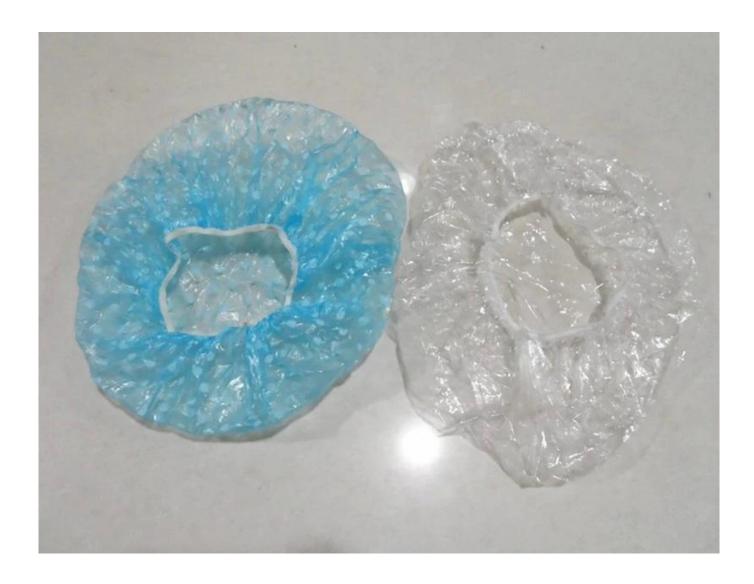

### <u>Disposable PE Ear Cat</u> Ear Hat for Hair Dressing

#### What the Applications of Ear cover:

- 1. Very economical and easy to use, good for protection in dirty surroudings;
- 2. Hair dyeing, house-work, comestic, bath, hearing equipment, earphone, microphone;
- 3. Widely used in Housework, Cosmetic, Hair dye, Bath etc.

#### What the Descriptions of our Ear cap:

| Item           | Disposable PE Ear Hat for Hair Dressing |
|----------------|-----------------------------------------|
| Material       | PE                                      |
| Size           | 8cm                                     |
| Inner diameter | 3cm                                     |
| Thickness      | 0.015mm                                 |
| Color          | Transparent/Green/Red etc.              |
| Packing 1      | 500pcs/bag, 20bag/ctn                   |
| Packing 2      | 10pcs/bag, 100bags/ctn                  |
| ОЕМ            | Offered                                 |
| Supply ability | 200 000pcs/day                          |
| Certification  | ISO,CE                                  |
|                |                                         |