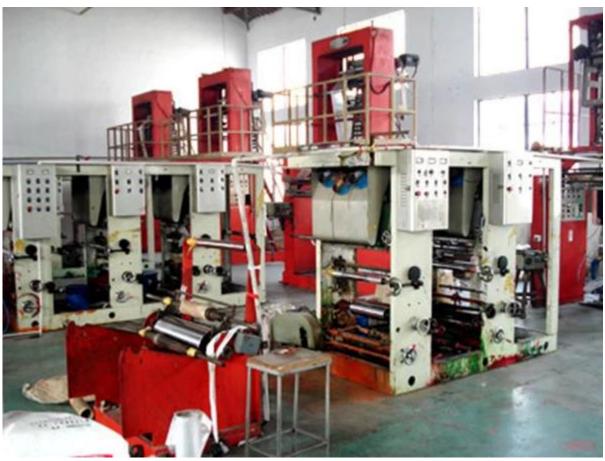

# Our factory:

Although our company Established in 2010, we have exported our products for many countries. Our factory covers an area of 10, 000 square meters, various of advanced equipments. There is large scale(over 500000pcs/month) production per month. Lanyuan still devote itself to the development cost-effective and customer-friendly products.