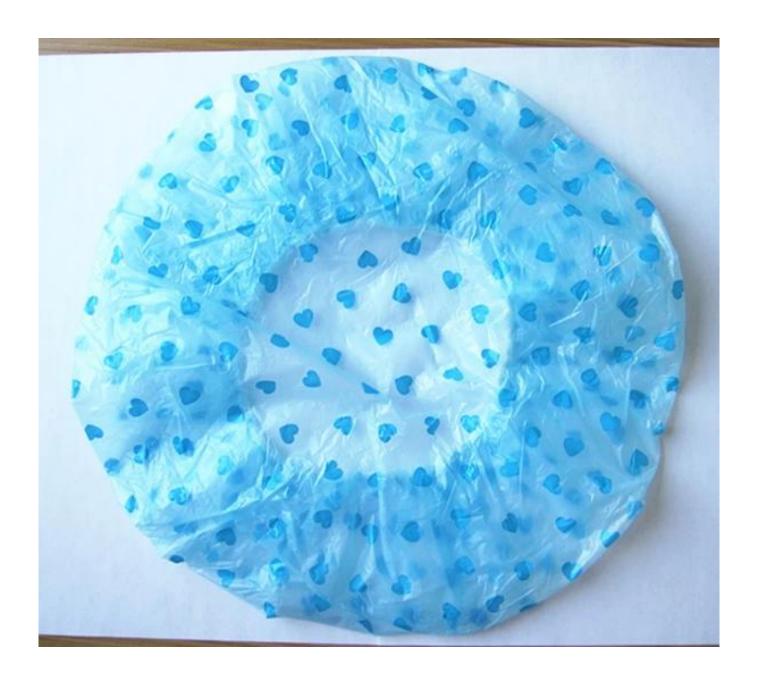

## Disposable PE Bath Hat with Heart-Shaped in Blue

### 1>What the Descriptions of our Shower hat:

| Item      | Disposable PE Bath Hat with Heart-Shaped in Blue             |
|-----------|--------------------------------------------------------------|
| Brand     | LanYuan                                                      |
| Material  | HDPE                                                         |
| Size      | 19"                                                          |
| Weight    | 3.4g/pc                                                      |
| Thickness | 0.016mm                                                      |
| Color     | Transparent with red heart pattern                           |
| Package   | 7pcs/small bag, 12 small bags/middle bag, 20 middle bags/ctn |
| Meas      | 50*28*55cm                                                   |

#### 2>What the Features of our Bath hat:

- 1. Disposable, water-proof, lightweight, comfortable
- 2. Pleated elastic band around, enough room for long hair
- 3. Mainly applied to hotel, household, travel, hair color etc.