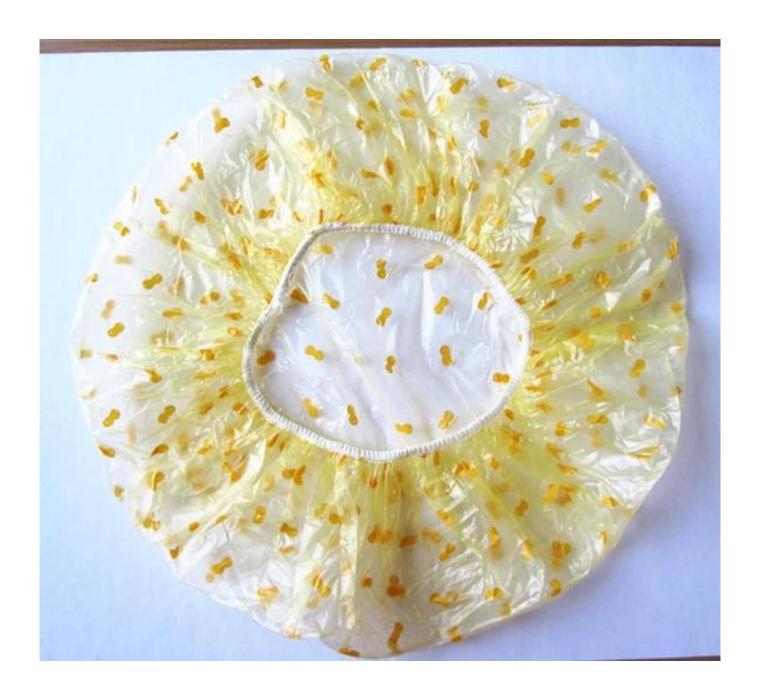

## Disposable PE Bath Hat with Heart-Shaped in Blue

### 1>What the Descriptions of our Shower hat:

| Item      | Disposable PE Bath Hat with Heart-Shaped in Blue             |
|-----------|--------------------------------------------------------------|
| Brand     | LanYuan                                                      |
| Material  | HDPE                                                         |
| Size      | 19"                                                          |
| Weight    | 3.4g/pc                                                      |
| Thickness | 0.016mm                                                      |
| Color     | Transparent with red heart pattern                           |
| Package   | 7pcs/small bag, 12 small bags/middle bag, 20 middle bags/ctn |
| Meas      | 50*28*55cm                                                   |

#### 2>What the Features of our Bath hat:

- 1. Disposable, water-proof, lightweight, comfortable
- 2. Pleated elastic band around, enough room for long hair
- 3. Mainly applied to hotel, household, travel, hair color etc.