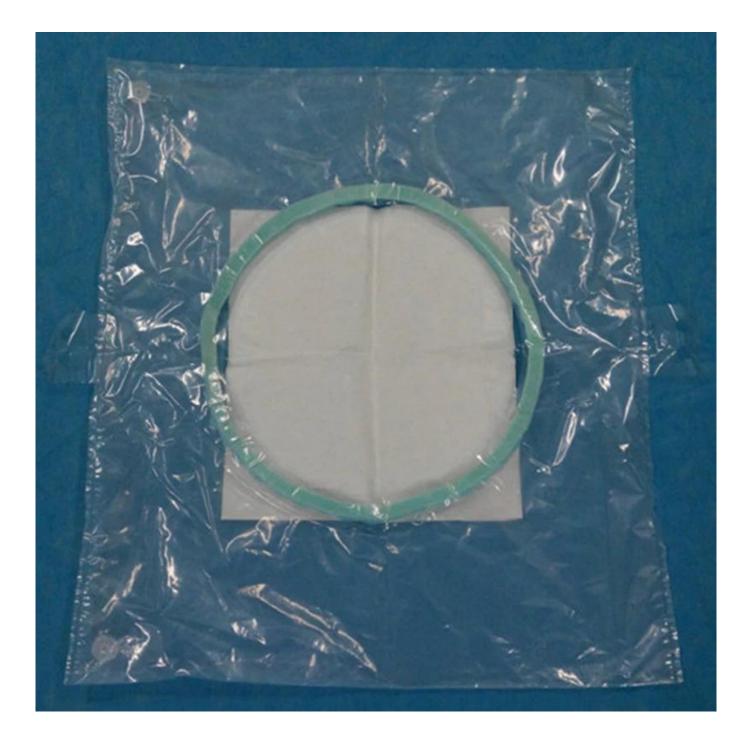

#### Content:

| No. | Component                | Size      | Qty. |
|-----|--------------------------|-----------|------|
| 1   | Hand Towel               | 40*40cm   | 2pcs |
| 2   | Instrument Table Cover   | 150*200cm | 1pc  |
| 3   | Baby Wrapper             | 75*90cm   | 1pc  |
| 4   | Caesarean drape          | 200*330cm | 1рс  |
| 5   | Reinforced Surgical Gown | L         | 2pcs |
| 6   | Wrapper                  | 100*100cm | 1рс  |
| 7   | Clamp ST                 | Х         | 1pc  |