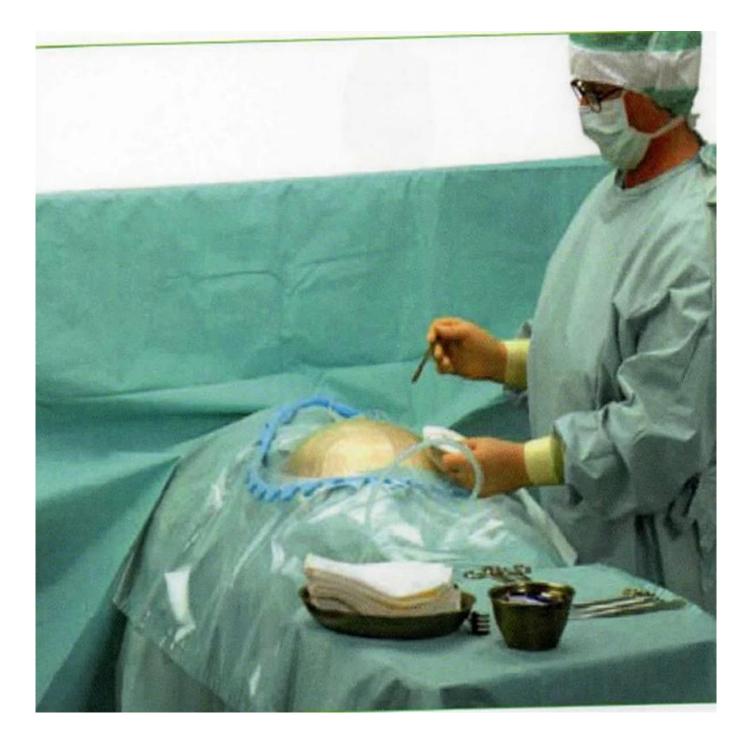

# Disposable Nonwoven Sterile C-Section Pack Set

### What the Features of our Surgical Drape:

- 1. Soft and comfortable, ecofriendly and breathable.
- 2. Good strength and elongation, convenience and effective.
- 3. Avoid wasting and reduce the procedure including disinfection soaking,

washing and drying, cumbersome links and so on.

4. Resist particle, fluid, alcohol, blood, bacteria and virus invading