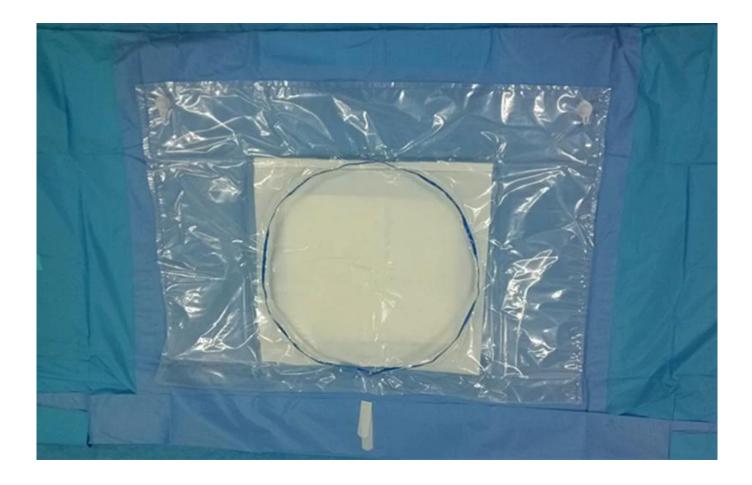

#### Content:

| No. | Component                | Size      | Qty. |
|-----|--------------------------|-----------|------|
| 1   | Hand Towel               | 40*40cm   | 2pcs |
| 2   | Instrument Table Cover   | 150*200cm | 1pc  |
| 3   | Baby Wrapper             | 75*90cm   | 1pc  |
| 4   | Caesarean drape          | 200*330cm | 1рс  |
| 5   | Reinforced Surgical Gown | L         | 2pcs |
| 6   | Wrapper                  | 100*100cm | 1рс  |
| 7   | Clamp ST                 | Х         | 1pc  |