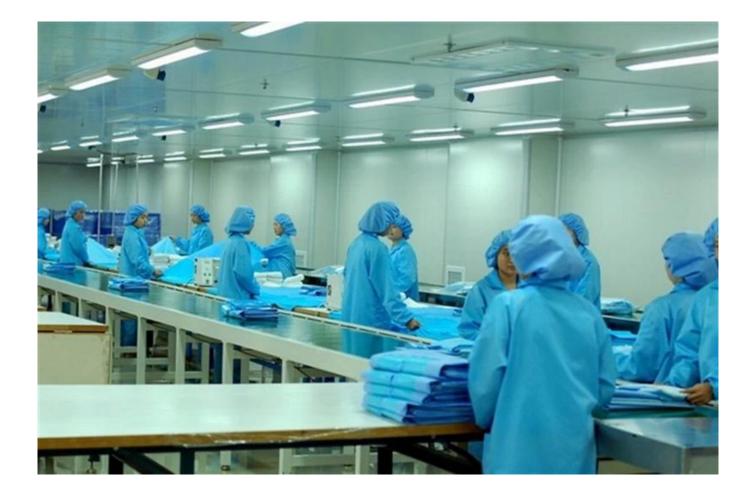

### Our factory:

Our company occupies 120,000 square meters, over 105,000 square meters of building area; with a standard ISO Class 8 clean-room over 63,000 square meters; we have two auto-warehouses, storage capacity more than 43,000 cubic meters; we still have one ETO sterilization center over 2,500 square meters, sterilization capacity is more than 7,500 cubic meters per month; We own more than 20 large-advanced production equipments, more than 2500 small process equipments. Except for the surgical drape, we still produce other products. Including surgical gown,patient gown,isolation gown,coverall,doctor cap,nurse cap,cotton surgical uniform,shoe cover,sleeve cover,face mask and so on.