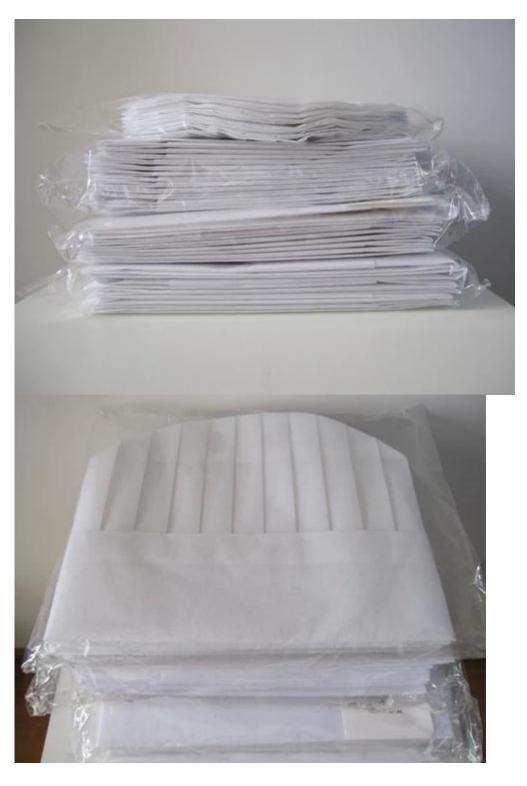

## 2>Packaging & Delivery:

| Packaging Details | Inner Bags and Outside Cases                     |
|-------------------|--------------------------------------------------|
| Delivery Details  | Within 7 working days after received the payment |