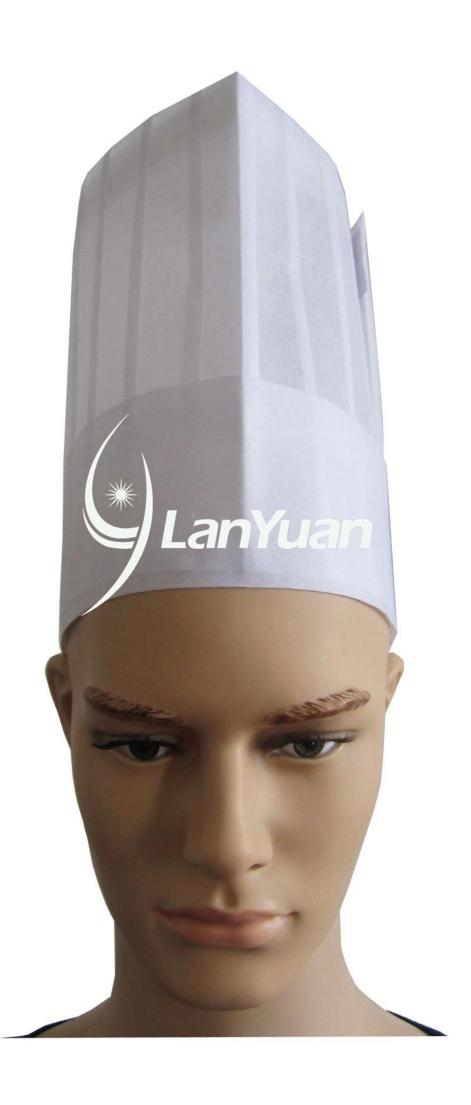

## **Disposable Nonwoven Middlle-flat Chef Cap**

## 1>Description details:

| Brand Name  | <u>Lanyuan</u>                         |
|-------------|----------------------------------------|
| Item        | Chef Cap                               |
| Material    | Nonwoven Fabric                        |
| Size        | 28*23cm(11.02□*9.05□)                  |
| Color       | White                                  |
| Gram Weight | 60g                                    |
| Application | Restaurant, Hotel, Western Dining Room |
| Origin      | Hubei,China                            |
| Markets     | Global                                 |

- 1)Material: Non woven, 60gms
- 2)With good anti-fog ability, breathable.
- 3)The back of head with a rubber band can be adjustable.