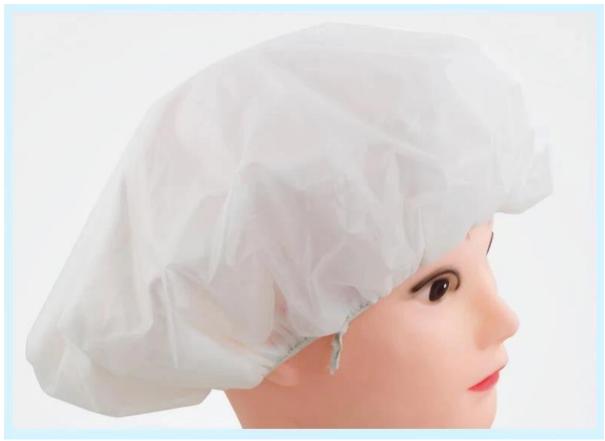

## Disposable Nonwoven Medical Dry Shampoo PP Cap Single Elastic Mob Cover Cap

Product Name:Disposable Medical Dry Shampoo Cap

Type: Disposable Sanitary Products Raw Material: Non-Woven+PE

Weight□250g/pc Age Group:Adults Folded: Folded Color: Unicolor

Payment, packing and delivery:

Payment term: L/C, T/T, Western Union

Loading Port: Shanghai, Wuhan, etc.

Delivery time: About 15-20 days, based on order quantity

The cap with shampoo is for patient use. So they can wash their hair easily. They just warm it with an microwave oven and then use it to wash the hair. They don't have to wash it with water. It's very mild and convenient