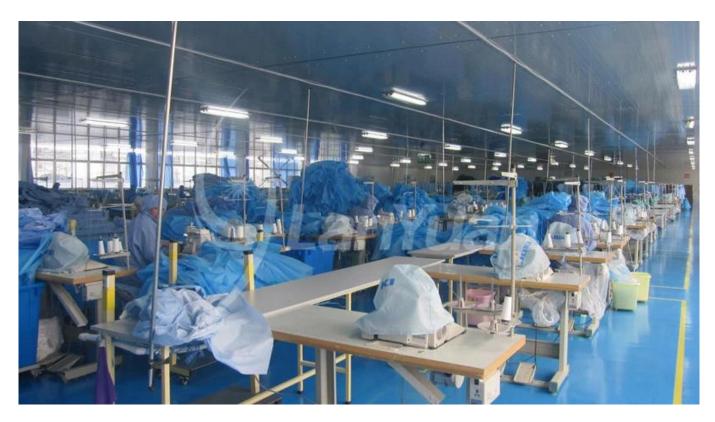

| Disposable patient gown             |
| Material        | PP non woven                        |
| Weight          | 35~45gsm                            |
| Usage           | Medical Protection                  |
| Color           | Blue                                |
| Style           | Gown,long sleeve, with two ties     |
|                 | at neck, with two ties at           |
|                 | waist, elastic cuff of knitted cuff |

### **Advantages:**

- 1.Free sample.
- 2.Small order acceptable.
- 3. Competitive and stable price.
- 4.Timely delivery.
- 5.Professional export service.

## Packaging&delivery:

| Packaging | 10pcs/bag,    |
|-----------|---------------|
|           | 10bags/ctn    |
| Delivery  | Based on the  |
|           | order quatity |

# **Factory:**