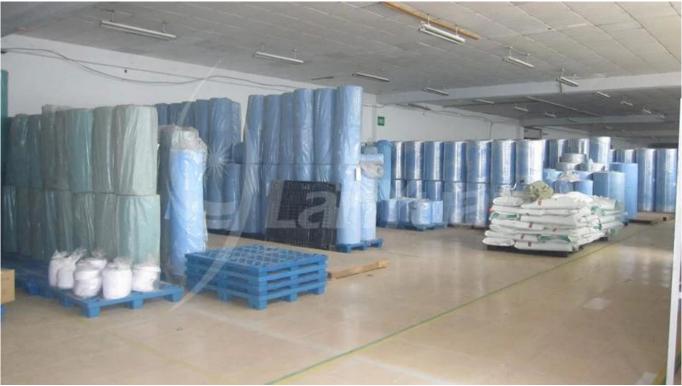

| Disposable patient gown             |
| Material        | PP non woven                        |
| Weight          | 35~45gsm                            |
| Usage           | Medical Protection                  |
| Color           | Blue                                |
| Style           | Gown,long sleeve, with two ties     |
|                 | at neck, with two ties at           |
|                 | waist, elastic cuff of knitted cuff |

### **Advantages:**

- 1.Free sample.
- 2.Small order acceptable.
- 3. Competitive and stable price.
- 4.Timely delivery.
- 5.Professional export service.

## Packaging&delivery:

| Packaging | 10pcs/bag,    |
|-----------|---------------|
|           | 10bags/ctn    |
| Delivery  | Based on the  |
|           | order quatity |

# **Factory:**