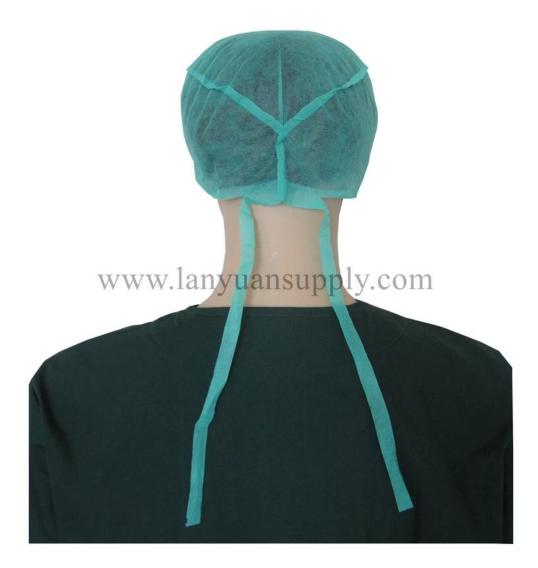

## **Disposable Nonwoven Doctor Cap with Lace**

This <u>doctor cap</u> is made of PP non woven fabric.Widely applied in hospital, can be used as not only a doctor cap but also a nurse cap. With lace at the back of cap, it can provide wearers tight coverage and won't let any hair slide out.