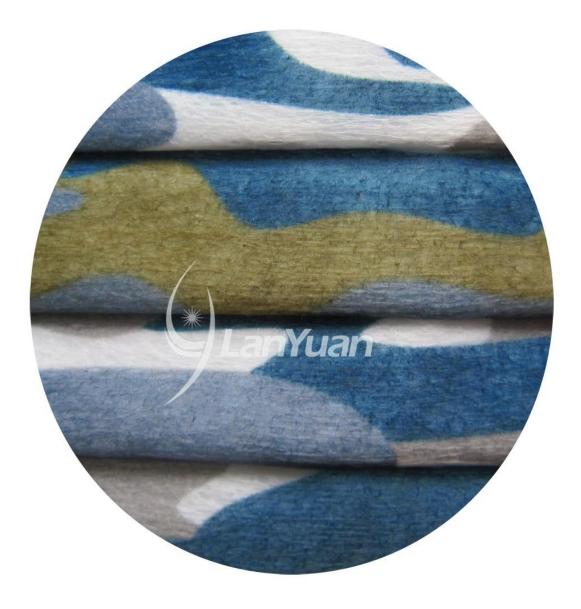

# **Disposable Non-woven Face Mask** Camouflage Color with Ear Loop

#### **Product Details:**

| IIITAM I | Single-Piece Package Camouflage Color Ear Loop Nonwoven <u>Face</u> <u>Mask</u> |
|----------|---------------------------------------------------------------------------------|
| Size     | 17.5*9.5cm                                                                      |
| Material | Nonwoven                                                                        |
| Style    | Ear loop                                                                        |
| Color    | Camouflage Color                                                                |
| BFE      | >95%                                                                            |