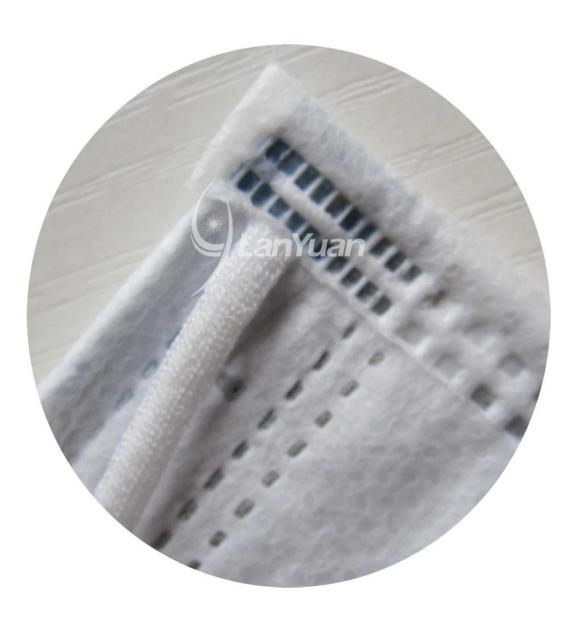

#### **Feature:**

- 1.Melt-blown method(BFE 95% up)
- 2.Form fitting design, nose bar adaptable
- 3.Soft, hypoallergenic
- 4. Very low resistance to breathing
- 5.Excellent filtration
- 6.Permits air passage, glasses do not fog
- 7. Fiberglass-free
- 8. With lovely pattern
- 9. Single-piece package

#### **Product Details:**

| IIITAM I | Single-Piece Package Camouflage Color Ear Loop Nonwoven <u>Face</u> <u>Mask</u> |
|----------|---------------------------------------------------------------------------------|
| Size     | 17.5*9.5cm                                                                      |
| Material | Nonwoven                                                                        |
| Style    | Ear loop                                                                        |
| Color    | Camouflage Color                                                                |
| BFE      | >95%                                                                            |