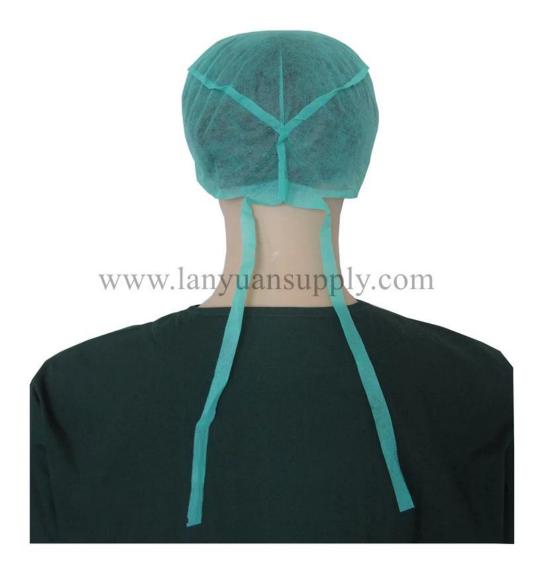

## **Disposable Nonwoven Doctor Cap with Lace**

This <u>doctor cap</u> is made of PP non woven fabric.Widely applied in hospital, can be used as not only a doctor cap but also a nurse cap. With lace at the back of cap, it can provide wearers tight coverage and won't let any hair slide out.