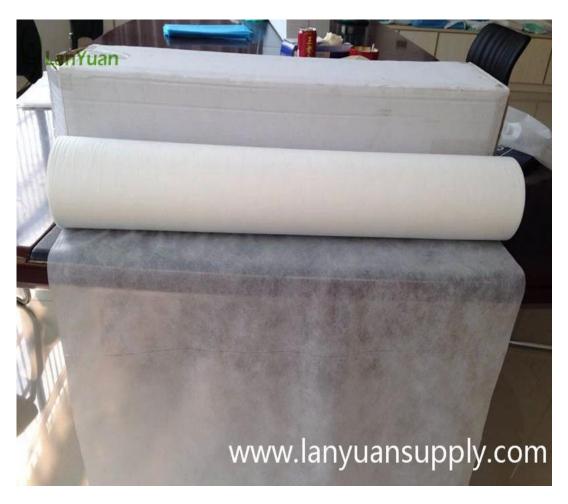

## **Disposable Non-woven Bed Sheet Roll**

Non-woven bed sheet is made of quality non-woven material. Used in hospitals, clinics, operation rooms, etc, it provides good protection for patients and operating personnel.

## **Specifications**

Non woven fabric roll for bed cover

Width: 40-240cm
Weight: 10-250g/m2

3. Color: White, blue, red, green or customized

4. Material: 100%pp