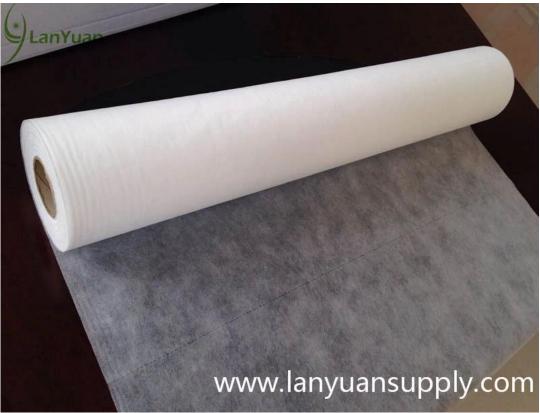

## **Disposable Non-woven Bed Sheet Roll**

Non-woven bed sheet is made of quality non-woven material. Used in hospitals, clinics, operation rooms, etc, it provides good protection for patients and operating personnel.

## **Specifications**

Non woven fabric roll for bed cover

Width: 40-240cm
Weight: 10-250g/m2

3. Color: White, blue, red, green or customized

4. Material: 100%pp