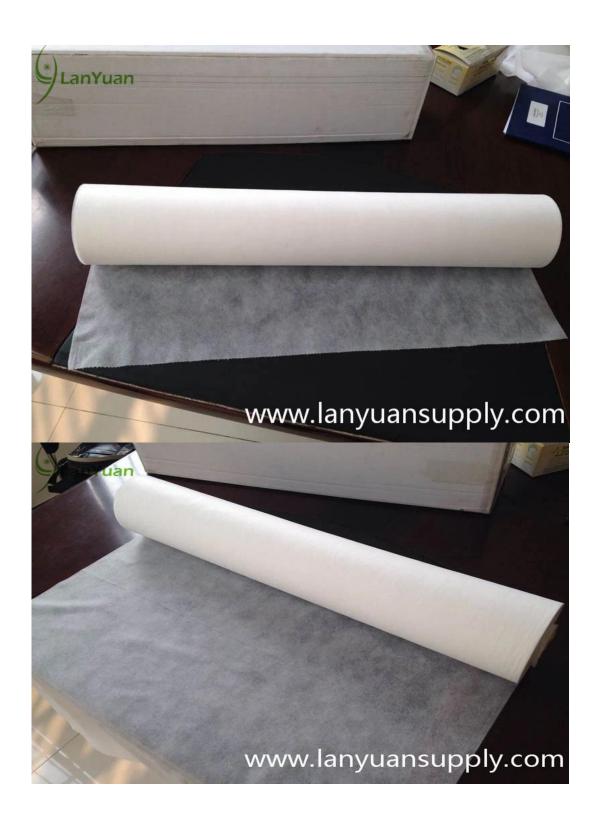

## **Disposable Non-woven Bed Sheet Roll**

Non-woven bed sheet is made of quality non-woven material. Used in hospitals, clinics, operation rooms, etc, it provides good protection for patients and operating personnel.

## **Specifications**

Non woven fabric roll for bed cover

Width: 40-240cm
Weight: 10-250g/m2

3. Color: White, blue, red, green or customized

4. Material: 100%pp