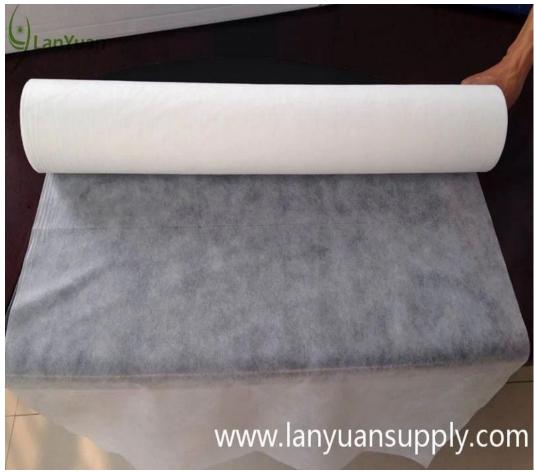

## **Disposable Non-woven Bed Sheet Roll**

Non-woven bed sheet is made of quality non-woven material. Used in hospitals, clinics, operation rooms, etc, it provides good protection for patients and operating personnel.

## **Specifications**

Non woven fabric roll for bed cover

Width: 40-240cm
Weight: 10-250g/m2

3. Color: White, blue, red, green or customized

4. Material: 100%pp