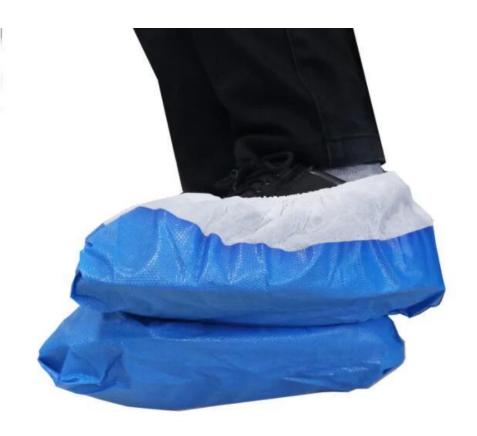

## Product description:

Adopting advanced PP composite and CPE material, elegant appearance, high quality and low price, excellent abrasion resistance characteristics. As long as the shoe covers can be set on the shoes. In dust-free places such as home, can often keep clean, comfortable, in the rain, outdoor, such as environmental pollution and other places, you can keep the shoes clean. Suitable for snow, hospitals, research institutes, microcomputer room, such as the places where pollution that occupy the home.

#### **Features:**

- 1.Waterproof
- 2.Anti-skid
- 3.Environmental
- 4.Practical
- 5.Convenient

### **Product detail:**

Item Disposable PP+CPE non-skid and

waterproof shoe cover

Material PP+CPE
Color White+Blue
Size 17\*44cm

Style Machine-Made and Hand-Made Application Home use, salon, industry, etc.