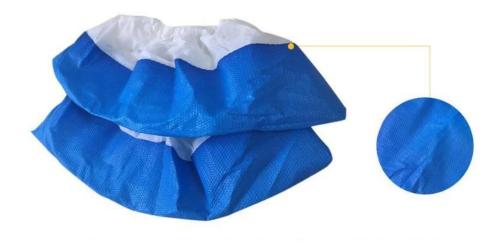

### **Product detail:**

Item Disposable PP+CPE non-skid and

waterproof shoe cover

Material PP+CPE
Color White+Blue
Size 17\*44cm

Style Machine-Made and Hand-Made Application Home use, salon, industry, etc.

## **Product exhibition:**