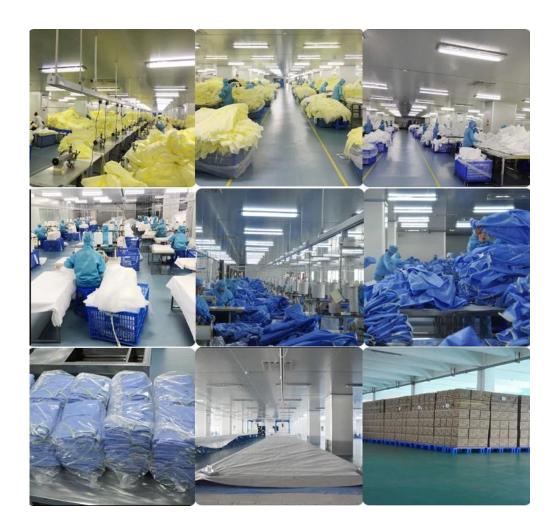

such as home, can often keep clean, comfortable, in the rain, outdoor, such as environmental pollution and other places, you can keep the shoes clean. Suitable for snow, hospitals, research institutes, microcomputer room, such as the places where pollution that occupy the home.

#### **Features:**

- 1.Waterproof
- 2.Anti-skid
- 3.Environmental
- 4.Practical
- 5.Convenient

### **Product detail:**

Item Disposable PP+CPE non-skid and

waterproof shoe cover

Material PP+CPE
Color White+Blue
Size 17\*44cm

Style Machine-Made and Hand-Made Application Home use, salon, industry, etc.

## Packaging&delivery:

| Packaging | 100pcs/bag, 10bags/ctn       |
|-----------|------------------------------|
| Delivery  | Based on your order quantity |

## **Product exhibition:**







# **Factory:**