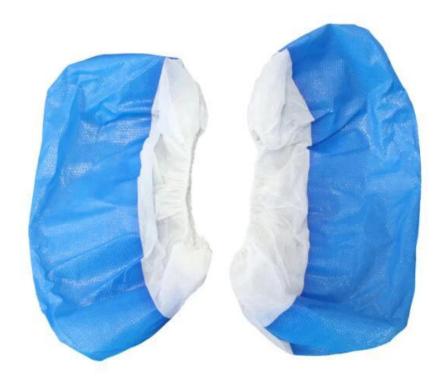

### **Product detail:**

Item Disposable PP+CPE non-skid and

waterproof shoe cover

Material PP+CPE
Color White+Blue
Size 17\*44cm

Style Machine-Made and Hand-Made Application Home use, salon, industry, etc.

## **Product exhibition:**