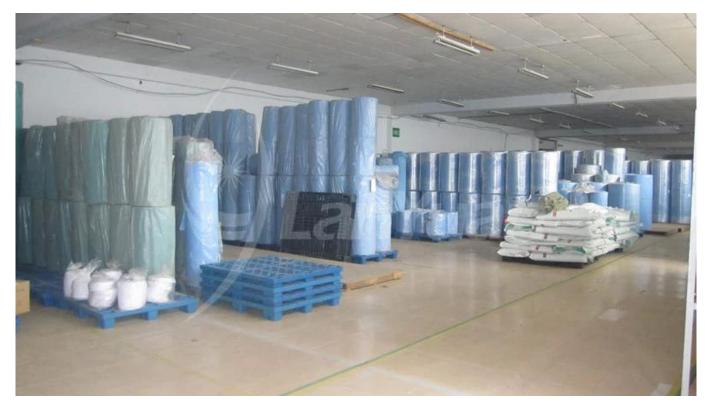

|
| Usage           | Medical Protection                                               |
| Color           | Navy Green                                                       |
| Style           | Gown,short sleeve, with two ties at neck, with two ties at waist |

17g-90g. 115x137cm 120x140cm 150x160cm

non-woven patient gown with elastic cuffs and ties at neck and waist, short sleeves color: blue & green & yellow & white & black

#### Advantages:

- 1.Free sample.
- 2.Small order acceptable.
- 3.Competitive and stable price.
- 4. Timely delivery.
- 5. Professional export service.

#### Packaging&delivery:

| Packaging | 10pcs/bag, 10bags/ctn      |
|-----------|----------------------------|
| Delivery  | Based on the order quatity |

## Factory: