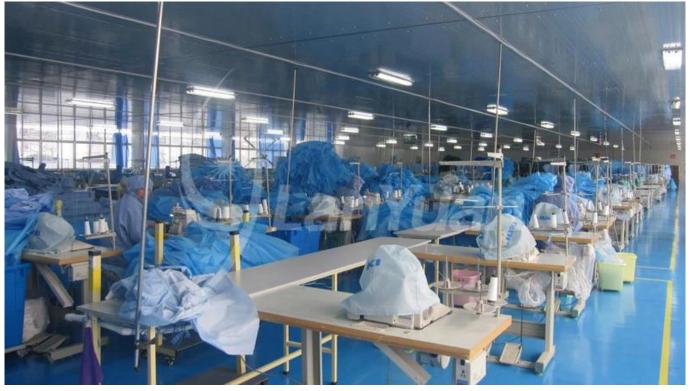

|
| Usage           | Medical Protection                                               |
| Color           | Navy Green                                                       |
| Style           | Gown,short sleeve, with two ties at neck, with two ties at waist |

17g-90g. 115x137cm 120x140cm 150x160cm

non-woven patient gown with elastic cuffs and ties at neck and waist, short sleeves color: blue & green & yellow & white & black

#### Advantages:

- 1.Free sample.
- 2.Small order acceptable.
- 3.Competitive and stable price.
- 4. Timely delivery.
- 5. Professional export service.

#### Packaging&delivery:

| Packaging | 10pcs/bag, 10bags/ctn      |
|-----------|----------------------------|
| Delivery  | Based on the order quatity |

## Factory: