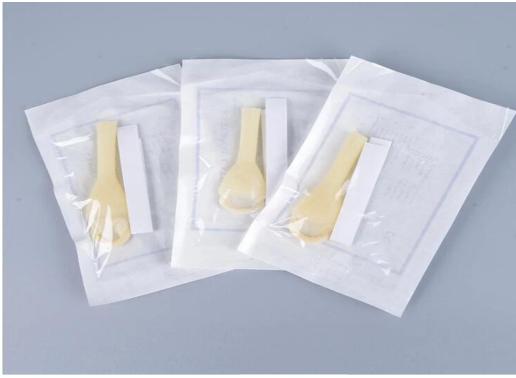

## Disposable Latex Male Catheter External Urine Set

Male External Catheter is specially designed for urine incontinence for day and night use in male patient.

| Product Name:                    | Disposable Male External Catheter     |
|----------------------------------|---------------------------------------|
| Model No.:                       | LY-IMS                                |
| Specification:                   | Diameter 20mm,25mmm30mm,35mm,40mm     |
| Group:                           | Adult                                 |
| Ethylene Oxide<br>Sterilization: | Ethylene Oxide Sterilization          |
| Transport Package:               | 1PC/Sterile Bag,50pcs/box,1000pcs/ctn |
| Carton size:                     | 68*27*48cm                            |
| HS Code:                         | 9018390000                            |