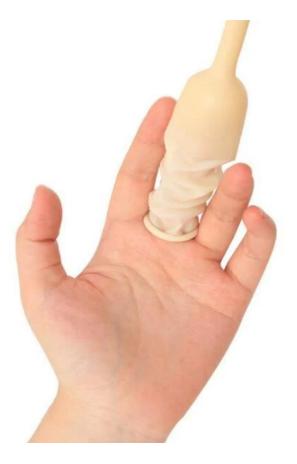

## Advantages:

- 1. Position over tip of penis then unroll the latex sleeve over entire length
- 2. Use adhesive strap around top of sleeve to secure to penis avoiding constriction
- 3. Affix distal end to drainage tubing