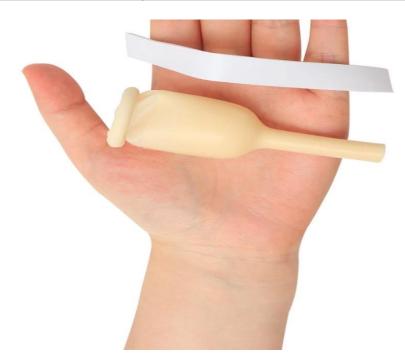

## Features

1.Made from pure latex for soft and gentle feel.

- 2.Proximal design is convenient to connect urine bag/leg bag,easy to use.
- 3. Provide with a self-adhesive coating strip for proper fixation on the penis.

## Advantages:

- 1. Position over tip of penis then unroll the latex sleeve over entire length
- 2. Use adhesive strap around top of sleeve to secure to penis avoiding constriction
- 3. Affix distal end to drainage tubing