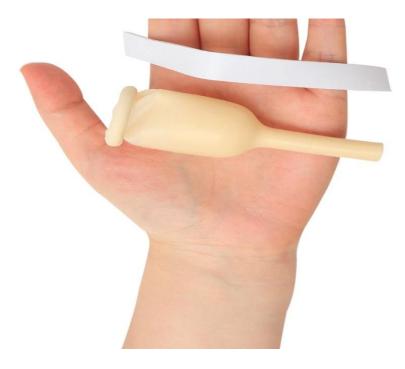

## **Features**

- 1.Made from pure latex for soft and gentle feel.
- 2.Proximal design is convenient to connect urine bag/leg bag,easy to use.
- 3. Provide with a self-adhesive coating strip for proper fixation on the penis.

## **Advantages:**

- 1. Position over tip of penis then unroll the latex sleeve over entire length
- 2. Use adhesive strap around top of sleeve to secure to penis avoiding constriction
- 3. Affix distal end to drainage tubing