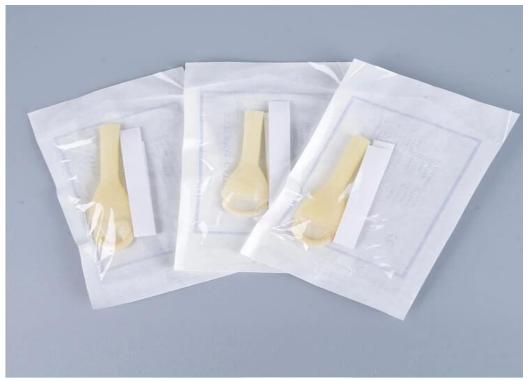

## **Disposable Latex Male Catheter External**

Male External Catheter is specially designed for urine incontinence for day and night use in male patient.

| Product Name:                    | Disposable Male <u>External Catheter</u> |
|----------------------------------|------------------------------------------|
| Model No.:                       | LY-IMS                                   |
| Specification:                   | Diameter 20mm,25mmm30mm,35mm,40mm        |
| Group:                           | Adult                                    |
| Ethylene Oxide<br>Sterilization: | Ethylene Oxide Sterilization             |
| Transport Package:               | 1PC/Sterile Bag,50pcs/box,1000pcs/ctn    |
| Carton size:                     | 68*27*48cm                               |
| HS Code:                         | 9018390000                               |