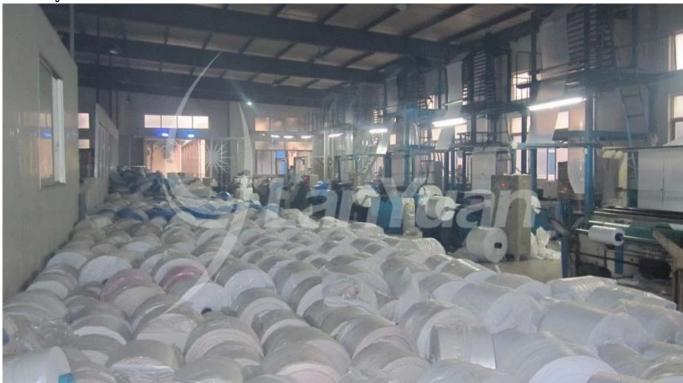

sable Machine-Made White PE <u>Sleeve Cover</u> |
|----------------------------------------------------|
| *40cm                                              |
| 1g                                                 |
| nite                                               |
| [                                                  |
| eneral Medical Supplies                            |
| edical/Food service/Industrial Safety              |
|                                                    |

## Advantages:

1.PE material, high quality
2.Resonable price
3.It is easy to carry, convenient and waterproof

# Packaging&delivery:

| Packaging | 10pcs/roll ,10rolls/bag,1000pcs/ctn |
|-----------|-------------------------------------|
| Delivery  | based on the order quatity          |

## **Factory:**