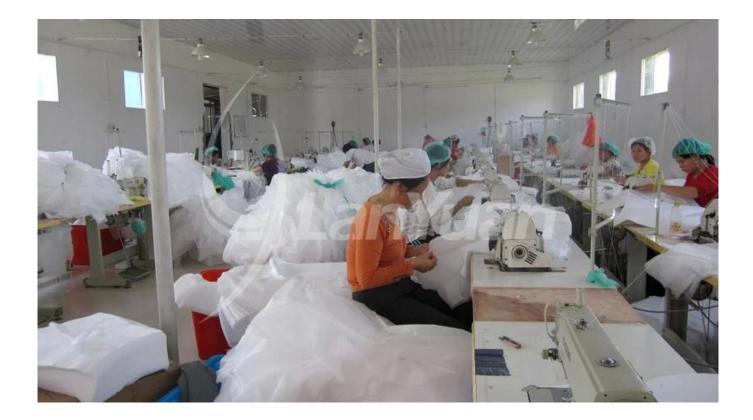

ble Machine-Made White PE <u>Sleeve Cover</u> |
|----------------------------------------------------|
| *40cm                                              |
| 1g                                                 |
| nite                                               |
| [                                                  |
| eneral Medical Supplies                            |
| edical/Food service/Industrial Safety              |
|                                                    |

## Advantages:

1.PE material, high quality
2.Resonable price
3.It is easy to carry, convenient and waterproof

# Packaging&delivery:

| Packaging | 10pcs/roll ,10rolls/bag,1000pcs/ctn |
|-----------|-------------------------------------|
| Delivery  | based on the order quatity          |

## **Factory:**