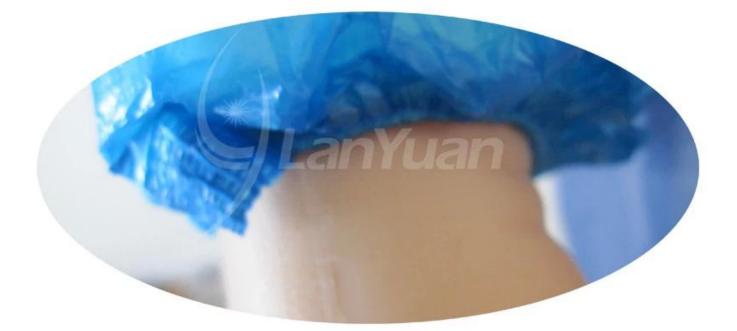

>Sleeve</u> |
|             | Cover                 |
| Size        | 20*40cm               |
| Weight      | 2.8g                  |
| Color       | Blue                  |
| Material    | PE                    |
| Туре        | General Medical       |
|             | Supplies              |
| Application | Medical/Food          |
|             | service/Industrial    |
|             | Safety                |

### Advantages:

1.<u>PE material</u>,high quality

2.Resonable price

3.It is easy to carry, convenient and waterproof

## Packaging&delivery:

| Packaging | 10pcs/roll<br>,10rolls/bag,1000pcs/ctn |
|-----------|----------------------------------------|
| Delivery  | Based on the order                     |
|           | quatity                                |

### **Detail:**





# Factory: