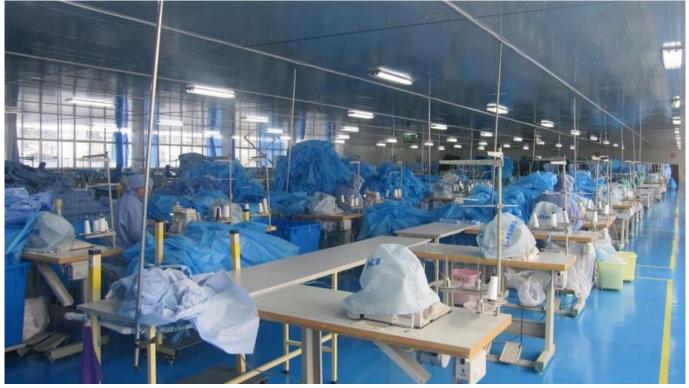

|             | Cover                 |
| Size        | 20*40cm               |
| Weight      | 2.8g                  |
| Color       | Blue                  |
| Material    | PE                    |
| Туре        | General Medical       |
|             | Supplies              |
| Application | Medical/Food          |
|             | service/Industrial    |
|             | Safety                |

### Advantages:

1.<u>PE material</u>,high quality

2.Resonable price

3.It is easy to carry, convenient and waterproof

## Packaging&delivery:

| Packaging | 10pcs/roll<br>,10rolls/bag,1000pcs/ctn |
|-----------|----------------------------------------|
| Delivery  | Based on the order                     |
|           | quatity                                |

### **Detail:**





# Factory: