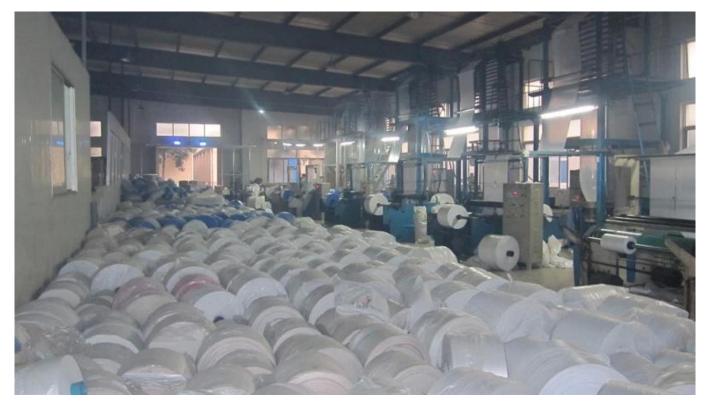

| Cover                 |
| Size        | 20*40cm               |
| Weight      | 2.8g                  |
| Color       | Blue                  |
| Material    | PE                    |
| Туре        | General Medical       |
|             | Supplies              |
| Application | Medical/Food          |
|             | service/Industrial    |
|             | Safety                |

### Advantages:

1.<u>PE material</u>,high quality

2.Resonable price

3.It is easy to carry, convenient and waterproof

## Packaging&delivery:

| Packaging | 10pcs/roll<br>,10rolls/bag,1000pcs/ctn |
|-----------|----------------------------------------|
| Delivery  | Based on the order                     |
|           | quatity                                |

### **Detail:**





# Factory: