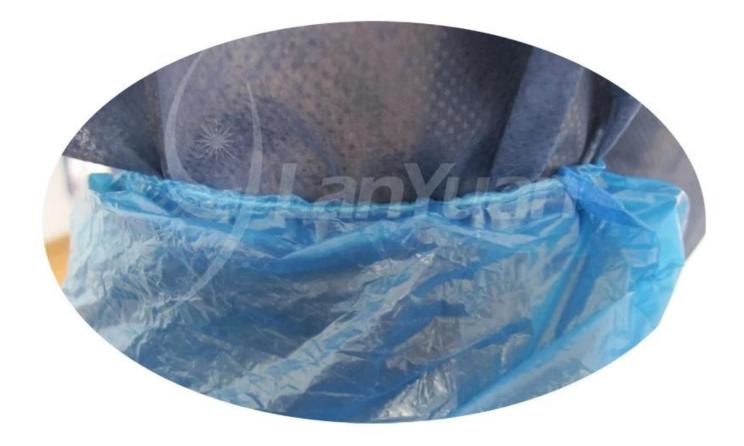

<u>Sleeve</u> |
|             | Cover                 |
| Size        | 20*40cm               |
| Weight      | 2.8g                  |
| Color       | Blue                  |
| Material    | PE                    |
| Туре        | General Medical       |
|             | Supplies              |
| Application | Medical/Food          |
|             | service/Industrial    |
|             | Safety                |

### Advantages:

1.<u>PE material</u>,high quality

2.Resonable price

3.It is easy to carry, convenient and waterproof

## Packaging&delivery:

| Packaging | 10pcs/roll<br>,10rolls/bag,1000pcs/ctn |
|-----------|----------------------------------------|
| Delivery  | Based on the order                     |
|           | quatity                                |

### **Detail:**





# Factory: