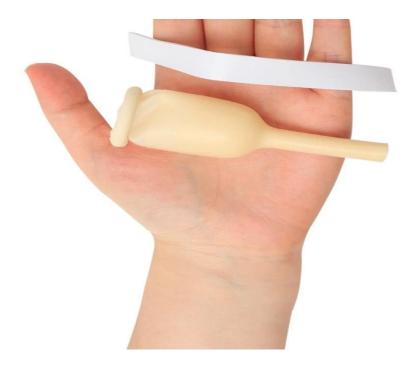

## **Features**

- 1.Made from pure latex for soft and gentle feel.
- 2. Proximal design is convenient to connect urine bag/leg bag, easy to use.
- 3. Provide with a self-adhesive coating strip for proper fixation on the penis.

## **Advantages:**

- 1. Position over tip of penis then unroll the latex sleeve over entire length
- 2. Use adhesive strap around top of sleeve to secure to penis avoiding constriction
- 3. Affix distal end to drainage tubing