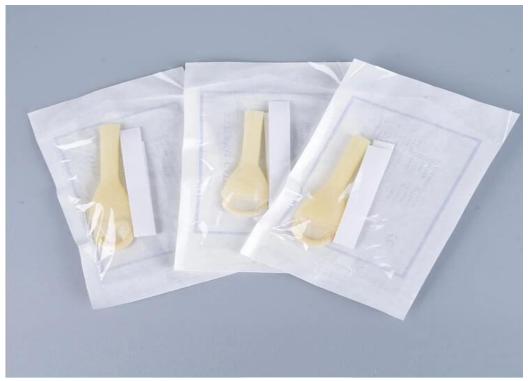

## **Disposable Latex Male Urine Catheter External**

Male External Catheter is specially designed for urine incontinence for day and night use in male patient.

| Product Name:                    | Disposable Male External Catheter     |
|----------------------------------|---------------------------------------|
| Model No.:                       | LY-IMS                                |
| Specification:                   | Diameter 20mm,25mmm30mm,35mm,40mm     |
| Group:                           | Adult                                 |
| Ethylene Oxide<br>Sterilization: | Ethylene Oxide Sterilization          |
| Transport Package:               | 1PC/Sterile Bag,50pcs/box,1000pcs/ctn |
| Carton size:                     | 68*27*48cm                            |
| HS Code:                         | 9018390000                            |