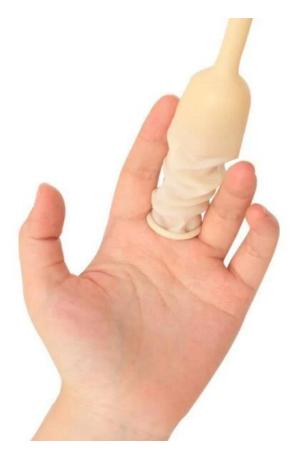

## **Advantages:**

- 1. Position over tip of penis then unroll the latex sleeve over entire length
- 2. Use adhesive strap around top of sleeve to secure to penis avoiding constriction
- 3. Affix distal end to drainage tubing