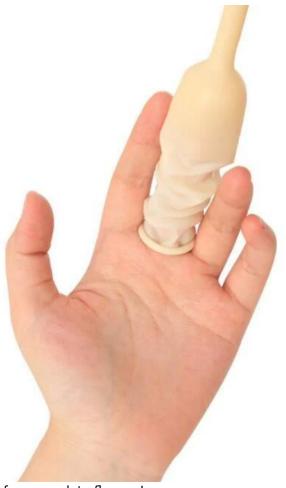

## Advantage:

1. Position on the tip of the penis and then unroll the latex sleeve throughout the length

2. Use the adhesive strap around the upper part of the sleeve to ensure the penis avoiding constriction

3. Attach the distal end to the drain tube.

Applicable scope: Paralyzed, incontinence and wheelchair ECT.

| Payment and derivery: |                       |
|-----------------------|-----------------------|
| Delivery time:        | 25-30 days            |
| Payment article:      | TT, Syndicate of West |
| Supply capacity:      | 500,000 pcs.          |
| OEM                   | Yes                   |