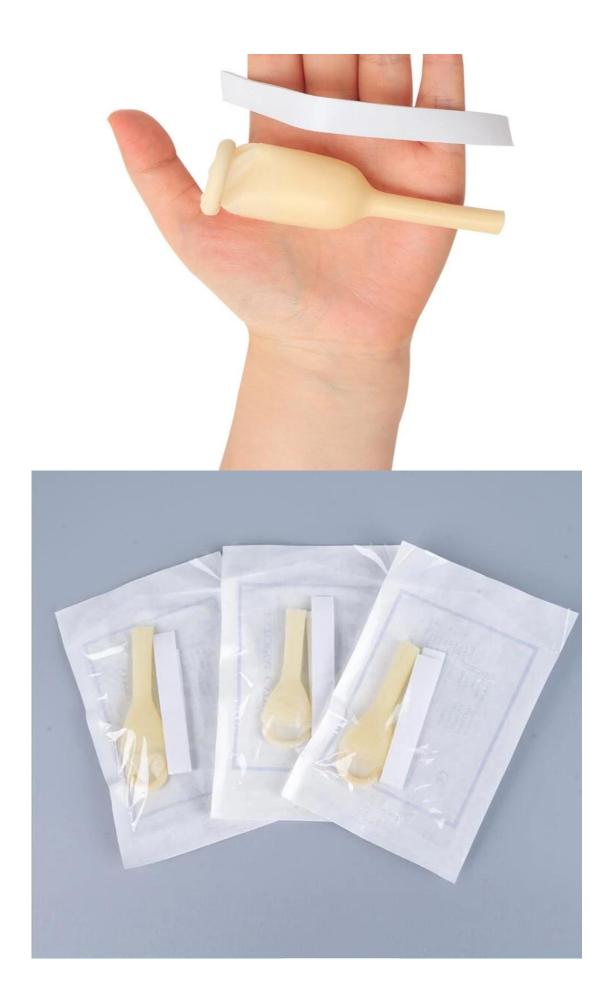

## **Disposable Latex Male Condom External Cathether**

The male external catheter is specially designed for urine incontinence for daily and nightly use in male patient.

| Product name:                    | Male external catheter.                       |
|----------------------------------|-----------------------------------------------|
| Model no.                        | LY-IMS.                                       |
| Specification:                   | Diameter 20mm, 25mmm30mm, 35mm,<br>40mm.      |
| Group:                           | Adult                                         |
| Sterilization of ethylene oxide: | Ethylene oxide sterilization                  |
| Transport package:               | 1pc / sterile bag, 50pcs / box, 1000pcs / ctn |
| Carton size:                     | 68 * 27 * 48cm                                |
| HS code:                         | 9018390000.                                   |

## Characteristics

1. Made of pure latex for a soft and soft sensation.

2. The prolongal design is suitable for connecting the urine / bag bag, easy to use.

3. Property with a self-adhesive coating strip for the correct fixing on the penis.

## Advantage:

1. Position on the tip of the penis and then unroll the latex sleeve throughout the length

2. Use the adhesive strap around the upper part of the sleeve to ensure the penis avoiding constriction

3. Attach the distal end to the drain tube.

Applicable scope: Paralyzed, incontinence and wheelchair ECT.

| Payment and derivery: |                       |
|-----------------------|-----------------------|
| Delivery time:        | 25-30 days            |
| Payment article:      | TT, Syndicate of West |
| Supply capacity:      | 500,000 pcs.          |
| OEM                   | Yes                   |