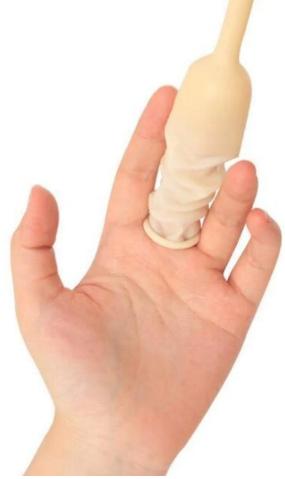

## **Advantages:**

- 1. Position over tip of penis then unroll the latex sleeve over entire length
- 2. Use adhesive strap around top of sleeve to secure to penis avoiding constriction
- 3. Affix distal end to drainage tubing