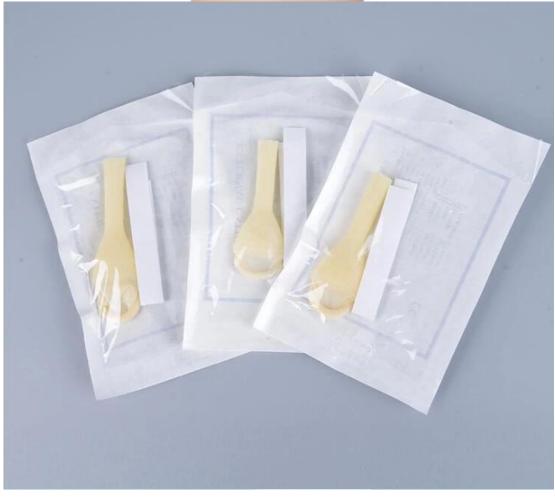

## **Disposable Latex Male Catheter External**

Male External Catheter is specially designed for urine incontinence for day and night use in male patient.

| Product Name:                 | Male External Catheter                |
|-------------------------------|---------------------------------------|
| Model No.:                    | LY-IMS                                |
| Specification:                | Diameter 20mm,25mmm30mm,35mm,40mm     |
| Group:                        | Adult                                 |
| Ethylene Oxide Sterilization: | Ethylene Oxide Sterilization          |
| Transport Package:            | 1PC/Sterile Bag,50pcs/box,1000pcs/ctn |
| Carton size:                  | 68*27*48cm                            |
| HS Code:                      | 9018390000                            |