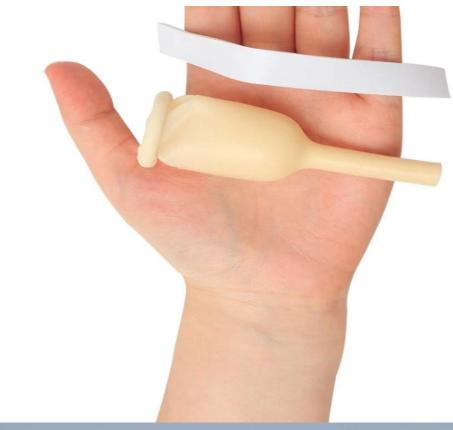

## **Features**

- 1.Made from pure latex for soft and gentle feel.
- 2. Proximal design is convenient to connect urine bag/leg bag, easy to use.
- 3. Provide with a self-adhesive coating strip for proper fixation on the penis.

## **Advantages:**

- 1. Position over tip of penis then unroll the latex sleeve over entire length
- 2. Use adhesive strap around top of sleeve to secure to penis avoiding constriction
- 3. Affix distal end to drainage tubing