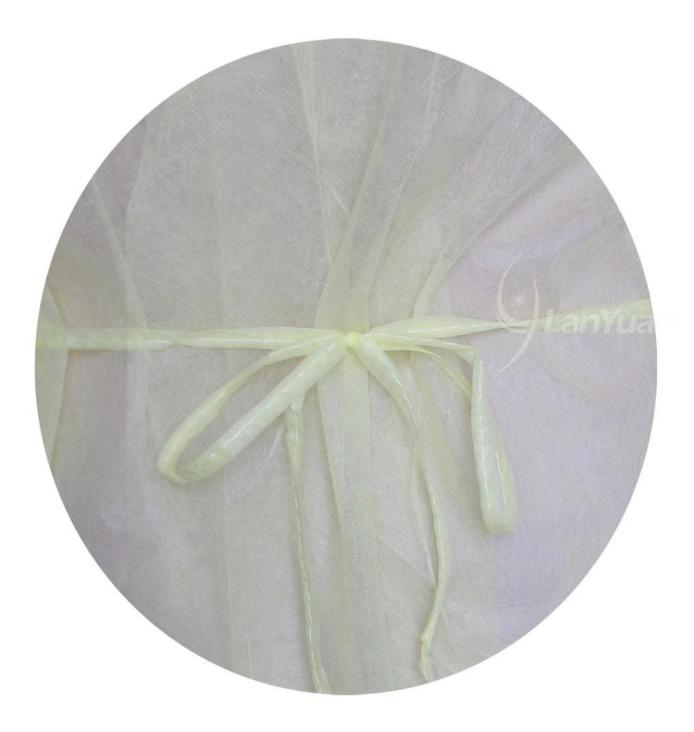

## PP PE. Disposable isolation gown

Characteristic:

- 1. Disposable, non-toxic, ecological.
- 2. Light fluid protection, resistant to dust.
- 3. Comfortable and superior breathable.
- 4. Lightweight, durable, soft.

#### **Product data:**

| Article  | PP + PE YELLOW Isolation dress With elastic cuffs                      |
|----------|------------------------------------------------------------------------|
| Material | PP + PE.                                                               |
| Size     | 115 * 130cm<br>125 * 140cm<br>135 * 150 cm                             |
| Colour   | Yellow                                                                 |
| Weight   | 25 G.                                                                  |
| Style    | NET: Atar<br>Waist: Atar<br>Fist: Elastic cuffs<br>Opening on the back |
| Request  | Used in hospital, laboratory or protection clinic.                     |