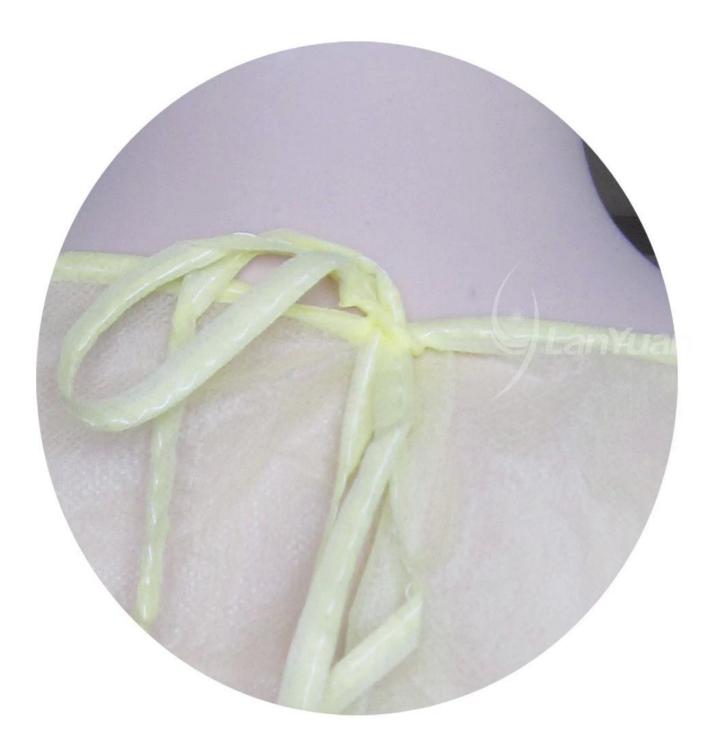

## PP PE. Disposable isolation gown

Characteristic:

- 1. Disposable, non-toxic, ecological.
- 2. Light fluid protection, resistant to dust.
- 3. Comfortable and superior breathable.
- 4. Lightweight, durable, soft.

#### **Product data:**

| Article  | PP + PE YELLOW Isolation dress With elastic cuffs                      |
|----------|------------------------------------------------------------------------|
| Material | PP + PE.                                                               |
| Size     | 115 * 130cm<br>125 * 140cm<br>135 * 150 cm                             |
| Colour   | Yellow                                                                 |
| Weight   | 25 G.                                                                  |
| Style    | NET: Atar<br>Waist: Atar<br>Fist: Elastic cuffs<br>Opening on the back |
| Request  | Used in hospital, laboratory or protection clinic.                     |