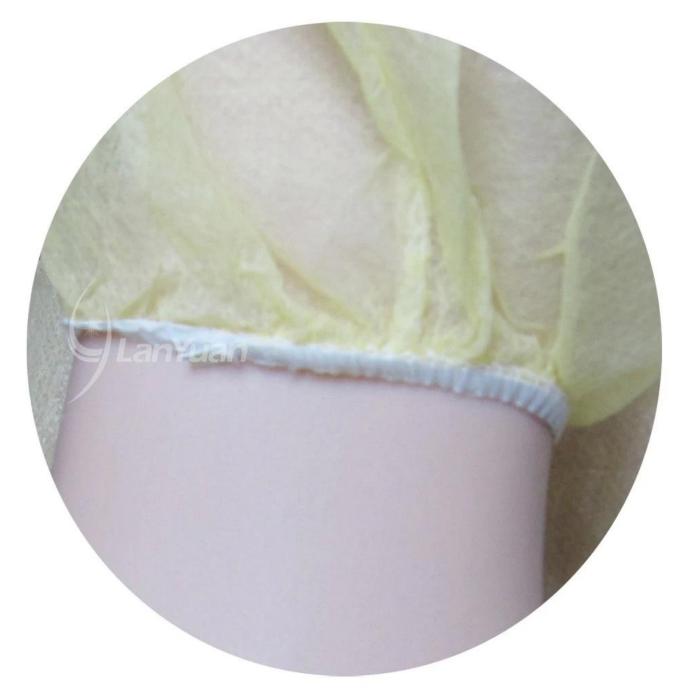

#### **Product data:**

| Article  | PP + PE YELLOW Isolation dress With elastic cuffs                      |
|----------|------------------------------------------------------------------------|
| Material | PP + PE.                                                               |
| Size     | 115 * 130cm<br>125 * 140cm<br>135 * 150 cm                             |
| Colour   | Yellow                                                                 |
| Weight   | 25 G.                                                                  |
| Style    | NET: Atar<br>Waist: Atar<br>Fist: Elastic cuffs<br>Opening on the back |
| Request  | Used in hospital, laboratory or protection clinic.                     |