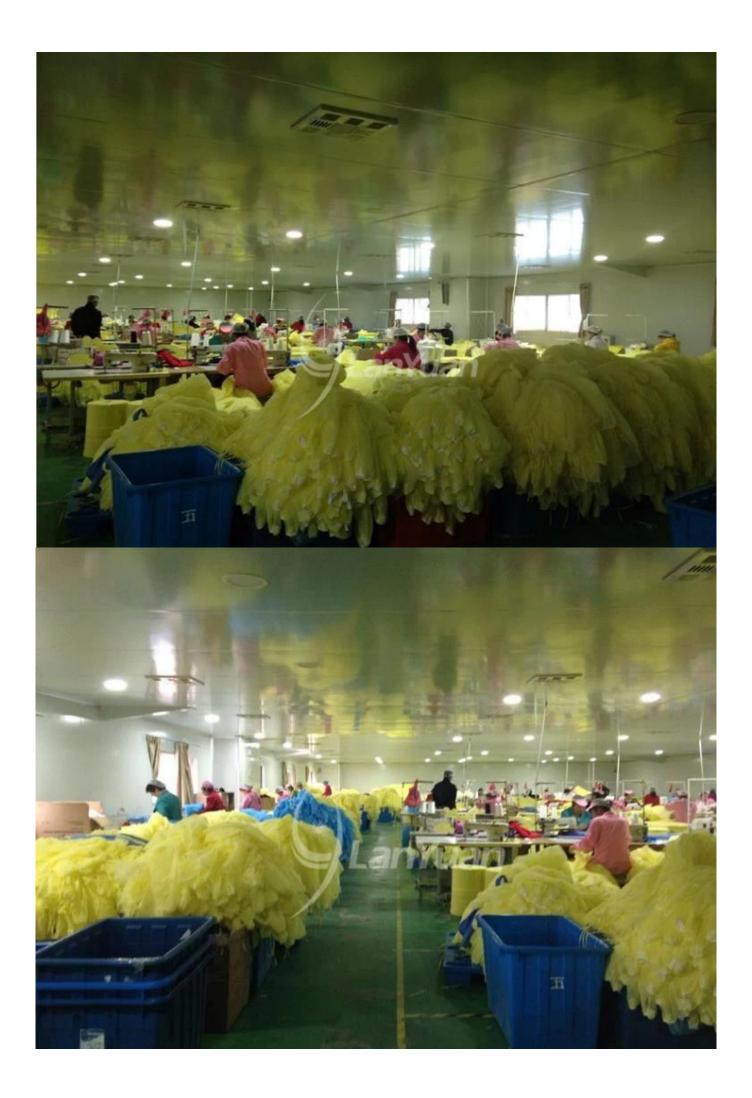

ur   | Yellow                                                                 |
| Weight   | 25 G.                                                                  |
| Style    | NET: Atar<br>Waist: Atar<br>Fist: Elastic cuffs<br>Opening on the back |
| Request  | Used in hospital, laboratory or protection clinic.                     |

#### **Exhibition of the product:**







#### Advantage:

- 1. Samples free.
- 2. Have enough experience and Advanced production equipment.
- 3. Fast payment, fast delivery and competitive price.
- 4. Stable quality and product.
- 5. Provide OEM service.
- 6. Accept personalization.

### **Package delivery:**

| Package  | 10pcs / bag, 50pcs / ctn    |
|----------|-----------------------------|
| Delivery | Based on your order amount. |

## **Factory:**



# **Contact:**

Yuan Tel. & WhatsApp: 0086-18827431846 Email: <u>sales1@lanyuansupply.com.</u>