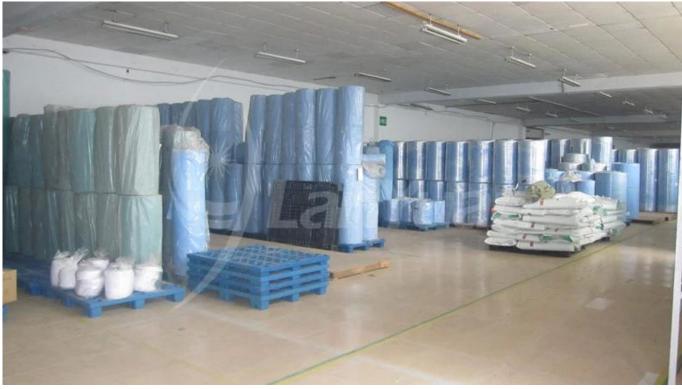

|
| Usage                   | Medical<br>Protection                                                                                              |
| Color                   | Blue                                                                                                               |
| Style                   | Gown, ,long<br>sleeve,with<br>two ties at<br>neck, with two<br>ties at<br>waist,elastic<br>cuff of knitted<br>cuff |

# Advantages:

Free sample.
Small order acceptable.
Competitive and stable price
Timely delivery.
Professional export service.

# Packaging&delivery:

| Packajing | 10pcs/bag, 10bags/ctn        |
|-----------|------------------------------|
| Delivery  | Based on your order quantity |

# Factory: