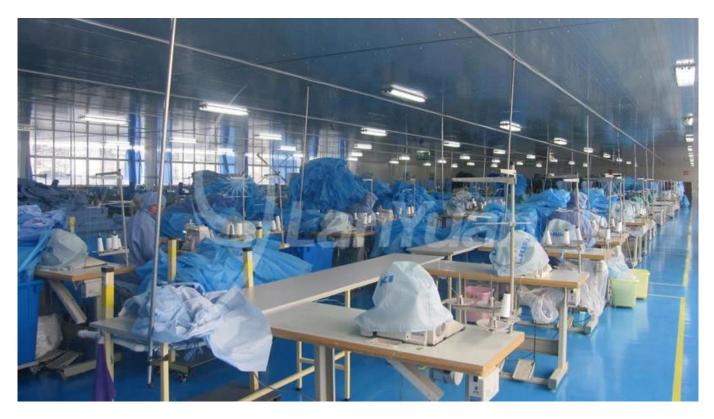

|
| Usage                   | Medical<br>Protection                                                                                              |
| Color                   | Blue                                                                                                               |
| Style                   | Gown, ,long<br>sleeve,with<br>two ties at<br>neck, with two<br>ties at<br>waist,elastic<br>cuff of knitted<br>cuff |

# Advantages:

Free sample.
Small order acceptable.
Competitive and stable price
Timely delivery.
Professional export service.

# Packaging&delivery:

| Packajing | 10pcs/bag, 10bags/ctn        |
|-----------|------------------------------|
| Delivery  | Based on your order quantity |

# Factory: