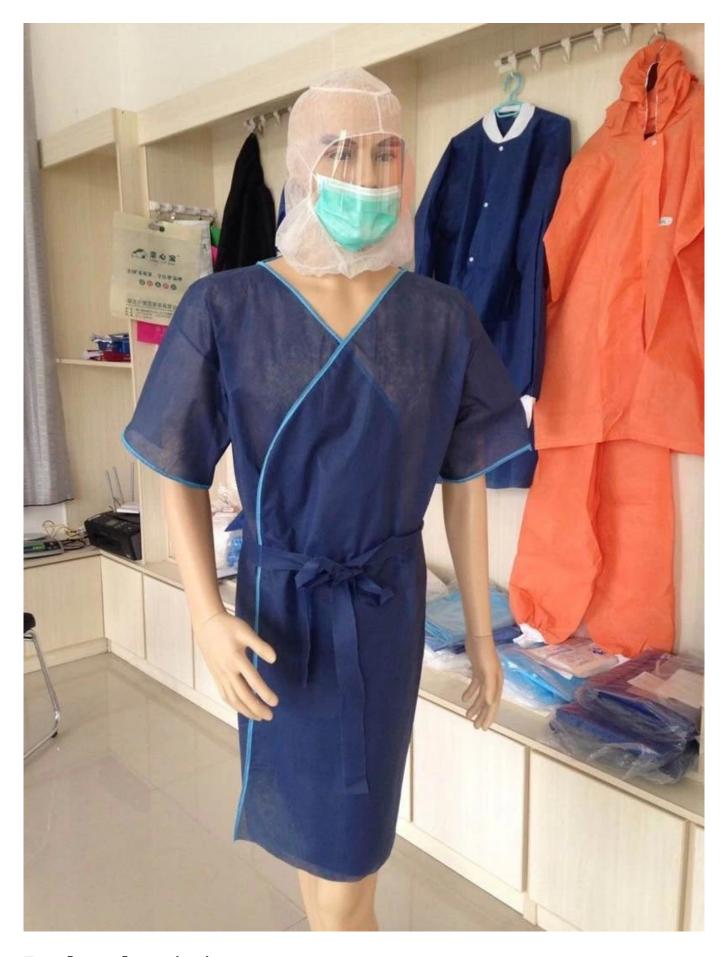

## Disposable Dark Blue PP SPA or Hotel Use <u>Bathrobe</u>(LY-NSS)

## **Product descriptions:**

Item Disposable Dark Blue PP SPA or Hotel Use Bathrobe

| Model No.   | LY-NSS                                                                          |
|-------------|---------------------------------------------------------------------------------|
| Color       | Dark blue                                                                       |
| Size        | 160*60cm                                                                        |
| Weight      | 40g                                                                             |
| Material    | PP                                                                              |
| Style       | Tie on waist                                                                    |
| Application | Used in hairdressing salon, beauty centre, SPA, sauna centre and massage centre |