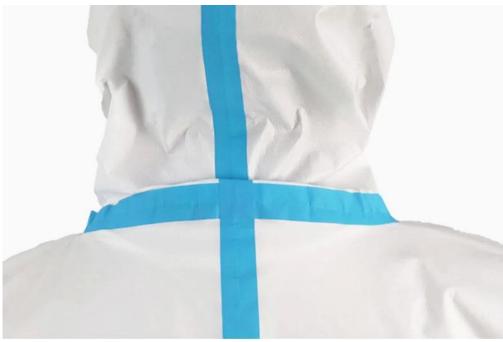

----|--|--|--|
| Material    | Nonwoven /SF                                                                                                               |  |  |  |
| Color       | White                                                                                                                      |  |  |  |
| Cuffs       | Elastic cuffs                                                                                                              |  |  |  |
| Style       | With hood and tape                                                                                                         |  |  |  |
| Application | For medical, hospital, pharmaceutical, laboratorial, clean room, food/electronic/chemical workshop and industrial sectors. |  |  |  |

#### **Product exhibition:**







# **Advantages:**

- 1. Sample free.
- $\dot{\text{2.}}$  Strict standard and high quality with CE, SGS.
- 3. Rich experience for many years.
- 4. Good working environment and stable production capacity.
- 5. OEM order is available.

6. Competitive price, Fast delivery and Excellent service.

# Package&delivery:

| Package  | 1pc/bag,50pcs/ctn            |
|----------|------------------------------|
| Delivery | Based on your order quantity |

# Factory:





IF YOU HAVE ANY QUESTIONS, PLEASE ALWAYS FEEL FREE TO CONTACT US. LOOKING FORWARD TO YOUR INQUIRY.