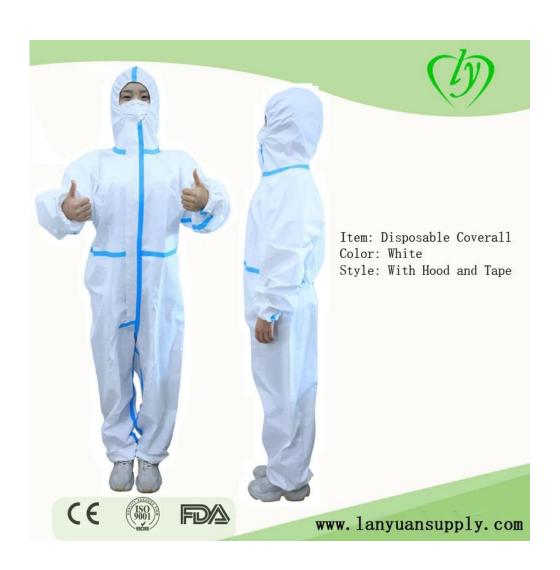

## <u>Disposable Waterproof Breathable Coverall</u> With Hood and Blue Tape

### **Product descriptions:**

| Item        | Disposable Coverall with Hood and Blue Tape                                                                                |  |  |  |
|-------------|----------------------------------------------------------------------------------------------------------------------------|--|--|--|
| Material    | Nonwoven /SF                                                                                                               |  |  |  |
| Color       | White                                                                                                                      |  |  |  |
| Cuffs       | Elastic cuffs                                                                                                              |  |  |  |
| Style       | With hood and tape                                                                                                         |  |  |  |
| Application | For medical, hospital, pharmaceutical, laboratorial, clean room, food/electronic/chemical workshop and industrial sectors. |  |  |  |

#### **Product exhibition:**