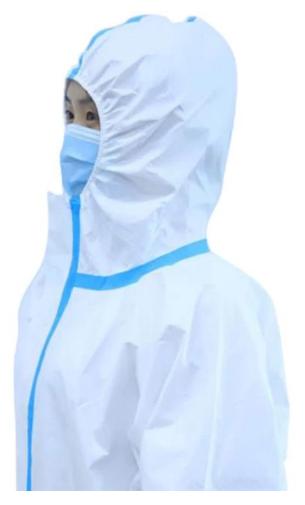

------|--|--|--|
| Material    | Nonwoven /SF                                                                                                               |  |  |  |
| Color       | White                                                                                                                      |  |  |  |
| Cuffs       | Elastic cuffs                                                                                                              |  |  |  |
| Style       | With hood and tape                                                                                                         |  |  |  |
| Application | For medical, hospital, pharmaceutical, laboratorial, clean room, food/electronic/chemical workshop and industrial sectors. |  |  |  |

#### **Product exhibition:**







# **Advantages:**

- 1. Sample free.
- $\dot{\text{2.}}$  Strict standard and high quality with CE, SGS.
- 3. Rich experience for many years.
- 4. Good working environment and stable production capacity.
- 5. OEM order is available.

6. Competitive price, Fast delivery and Excellent service.

# Package&delivery:

| Package  | 1pc/bag,50pcs/ctn            |
|----------|------------------------------|
| Delivery | Based on your order quantity |

# Factory:





IF YOU HAVE ANY QUESTIONS, PLEASE ALWAYS FEEL FREE TO CONTACT US. LOOKING FORWARD TO YOUR INQUIRY.